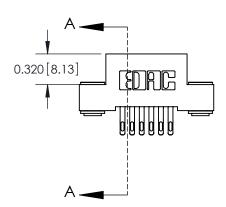

## **Contact Detail**

555-Extender Board Bend (Code 500 Contacts)

.100 [2.54] Contact Spacing x .200 [5.08] Row Spacing

**See Accompanying Pages for:** 

- **Contact Bend Details**
- **Mounting Options**

.240 [6.10] Point of Contact-