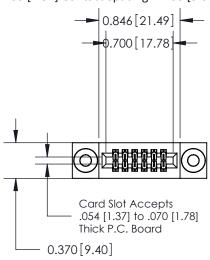

842/892 Series High Temp Card Edge Connector Part Number: 892-012-555-203

J.LEE DATE: OCT. 06/09 SHEET 1 OF 3

842 Assembly

842 ENG MASTER

THIS IS A C.A.D. GENERATED DRAWING DO NOT MAKE MANUAL REVISIONS TO MASTER