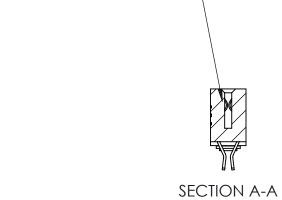

## **Contact Detail**

555-Extender Board Bend (Code 500 Contacts)

.100 [2.54] Contact Spacing x .200 [5.08] Row Spacing

**See Accompanying Pages for:** 

- **Contact Bend Details**
- **Mounting Options**

.240 [6.10] Point of Contact-

ORIGINAL (1)

| 842/892 Series High Temp Card Edge Connector<br>Contact Bend Detail |                                                                                                  | ACAD REFERENCE NO. 842 ENG MASTER |             |                  |        |
|---------------------------------------------------------------------|--------------------------------------------------------------------------------------------------|-----------------------------------|-------------|------------------|--------|
|                                                                     |                                                                                                  | DRAWN:                            | J.LEE       | DATE: OCT. 06/09 |        |
|                                                                     |                                                                                                  | CHECKED:                          |             | DATE:            |        |
| EDAC INC                                                            | THESE DRAWINGS AND SPECIFICATIONS ARE THE PROPERTY OF EDAC INCAND                                | SCALE:                            | NTS         | SHEET :          | 2 OF 3 |
| TORONTO, ONTARIO                                                    | SHALL NOT BE REPRODUCED, OR COPIED OR USED AS THE BASIS FOR THE MANUFACTURE OR SALE OF APPARATUS | DRAWING                           | NUMBER      |                  | ISSUE  |
| YOUR CONNECTION TO QUALITY & SERVICE                                |                                                                                                  | 8                                 | 42 Assembly |                  | 1      |