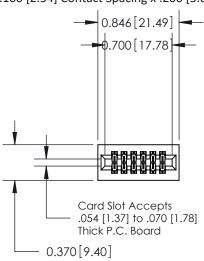

## **Contact Detail**

556-Extender Board Bend (Code 520 Contacts)

.100 [2.54] Contact Spacing x .200 [5.08] Row Spacing

## **See Accompanying Pages for:**

- **Contact Bend Details**
- **Mounting Options**

.240 [6.10] Point of Contact-

| ACAD REFERENCE NO | 842 ENG MASTER   |  |  |  |
|-------------------|------------------|--|--|--|
| DRAWN: J.LEE      | DATE: OCT. 06/09 |  |  |  |
| CHECKED:          | DATE:            |  |  |  |
| SCALE: NTS        | SHEET 1 OF 3     |  |  |  |
| DRAWING NUMBER    | ISSUE            |  |  |  |