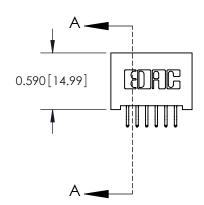

SECTION A-A

842 Assembly

THIS IS A C.A.D. GENERATED DRAWING DO NOT MAKE MANUAL REVISIONS TO MASTER

ORIGINAL (1)

| 842/892 Series High Temp Card Edge Connector<br>Contact Bend Detail |                                                                   | ACAD REFERENCE NO. 842 ENG MASTER |             |                         |        |
|---------------------------------------------------------------------|-------------------------------------------------------------------|-----------------------------------|-------------|-------------------------|--------|
|                                                                     |                                                                   | DRAWN:                            | J.LEE       | DATE: <b>OCT. 06/09</b> |        |
|                                                                     |                                                                   | CHECKE                            | ):          | DATE:                   |        |
| EDAC INC                                                            | THESE DRAWINGS AND SPECIFICATIONS ARE THE PROPERTY OF EDAC INCAND | SCALE:                            | NTS         | SHEET :                 | 2 OF 3 |
| TORONTO, ONTARIO                                                    | SHALL NOT BE REPRODUCED, OR COPIED OR USED AS THE BASIS FOR THE   | DRAWING                           | NUMBER      |                         | ISSUE  |
| YOUR CONNECTION TO QUALITY & SERVICE                                | MANUFACTURE OR SALE OF APPARATUS WITHOUT WRITTEN PERMISSION.      | 8                                 | 42 Assembly |                         | 1      |