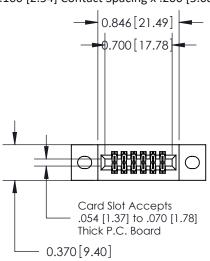

842/892 Series High Temp Card Edge Connector Part Number: 892-012-556-202

YOUR CONNECTION TO QUALITY & SERVICE

842 ENG MASTER J.LEE DATE: OCT. 06/09 SHEET 1 OF 3 NTS

SECTION A-A

842 Assembly

THIS IS A C.A.D. GENERATED DRAWING DO NOT MAKE MANUAL REVISIONS TO MASTER