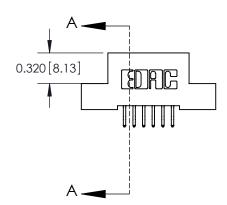

## **Contact Detail**

556-Extender Board Bend (Code 520 Contacts)

.100 [2.54] Contact Spacing x .200 [5.08] Row Spacing

**See Accompanying Pages for:** 

- **Contact Bend Details**
- **Mounting Options**

.240 [6.10] Point of Contact-