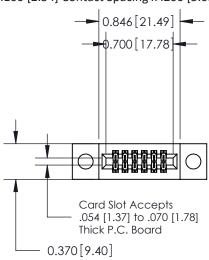

## **See Accompanying Pages for:**

- **Contact Bend Details**
- **Mounting Options**

.240 [6.10] Point of Contact-

842/892 Series High Temp Card Edge Connector Part Number: 892-012-556-204

|   | ACAD REFERENCE NO. 842 ENG MASTE |                  |  |  |
|---|----------------------------------|------------------|--|--|
|   | DRAWN: J.LEE                     | DATE: OCT. 06/09 |  |  |
|   | CHECKED:                         | DATE:            |  |  |
|   | SCALE: NTS                       | SHEET 1 OF 3     |  |  |
| , | DRAWING NUMBER                   | ISSUE            |  |  |