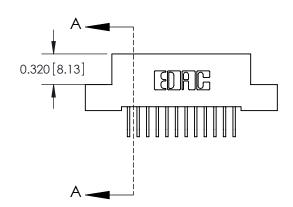

**Mounting Option** 

02-.128 (3.25) Wide Mounting Slots

THIS IS A C.A.D. GENERATED DRAWING DO NOT MAKE MANUAL REVISIONS TO MASTER

ISSUE NUMBER

ORIGINAL

1

| 842/892 Series High Temp Card Edge Con<br>Mounting Options   | nnector   ACAD REFERENCE NO. 842 ENG MASTE |
|--------------------------------------------------------------|--------------------------------------------|
| EDAC INC THESE DRAWINGS AND SPI                              |                                            |
|                                                              | uced,or copied drawing number issue        |
| YOUR CONNECTION TO QUALITY & SERVICE WITHOUT WRITTEN PERMISS |                                            |