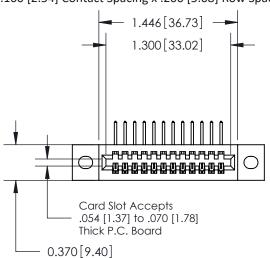

## **Contact Detail**

558-90 Degree Bend (Code 541 Contacts)

.100 [2.54] Contact Spacing x .200 [5.08] Row Spacing

**See Accompanying Pages for:** 

- **Contact Bend Details**
- **Mounting Options**

.240 [6.10] Point of Contact-

842/892 Series High Temp Card Edge Connector Part Number: 892-012-558-102

YOUR CONNECTION TO QUALITY & SERVICE

CANADA

842 ENG MASTER J.LEE DATE: OCT. 06/09 SHEET 1 OF 3 NTS

842 Assembly

THIS IS A C.A.D. GENERATED DRAWING DO NOT MAKE MANUAL REVISIONS TO MASTER