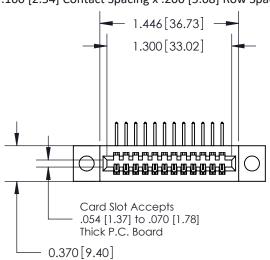

## **Contact Detail**

558-90 Degree Bend (Code 541 Contacts)

.100 [2.54] Contact Spacing x .200 [5.08] Row Spacing

**See Accompanying Pages for:** 

- **Contact Bend Details**
- **Mounting Options**

.240 [6.10] Point of Contact-