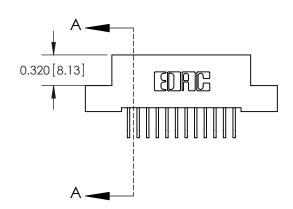

**Mounting Option** 

04-.156 (3.96) Dia. Mounting Holes

## **Contact Detail**

558-90 Degree Bend (Code 541 Contacts)

.100 [2.54] Contact Spacing x .200 [5.08] Row Spacing





**See Accompanying Pages for:** 

- **Contact Bend Details**
- **Mounting Options**



.240 [6.10] Point of Contact-



842/892 Series High Temp Card Edge Connector Part Number: 892-012-558-104

YOUR CONNECTION TO QUALITY & SERVICE

CANADA

842 ENG MASTER J.LEE DATE: OCT. 06/09 SHEET 1 OF 3 NTS

842 Assembly

THIS IS A C.A.D. GENERATED DRAWING DO NOT MAKE MANUAL REVISIONS TO MASTER

ORIGINAL (1)



| 842/892 Series High Temp Card Edge Connector<br>Contact Bend Detail |                                                                                                 | ACAD REFERENCE NO. 842 ENG MASTER |             |                  |        |
|---------------------------------------------------------------------|-----------------------------------------------------------------------------