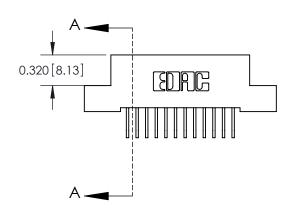

842/892 Series High Temp Card Edge Connector Part Number: 892-012-558-107

YOUR CONNECTION TO QUALITY & SERVICE

CANADA

842 ENG MASTER J.LEE DATE: OCT. 06/09 SHEET 1 OF 3 NTS

SECTION A-A

842 Assembly

THIS IS A C.A.D. GENERATED DRAWING DO NOT MAKE MANUAL REVISIONS TO MASTER