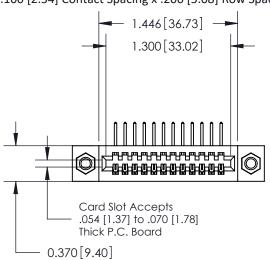

## **Contact Detail**

558-90 Degree Bend (Code 541 Contacts)

.100 [2.54] Contact Spacing x .200 [5.08] Row Spacing

**See Accompanying Pages for:** 

- **Contact Bend Details**
- **Mounting Options**

.240 [6.10] Point of Contact-

842/892 Series High Temp Card Edge Connector Part Number: 892-012-558-107

YOUR CONNECTION TO QUALITY & SERVICE

CANADA

842 ENG MASTER J.LEE DATE: OCT. 06/09 SHEET 1 OF 3 NTS

SECTION A-A

842 Assembly

THIS IS A C.A.D. GENERATED DRAWING DO NOT MAKE MANUAL REVISIONS TO MASTER