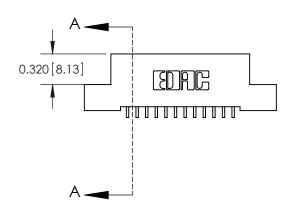

842/892 Series High Temp Card Edge Connector Part Number: 892-012-559-102

YOUR CONNECTION TO QUALITY & SERVICE

842 ENG MASTER J.LEE DATE: OCT. 06/09 SHEET 1 OF 3 NTS

842 Assembly

SECTION A-A

THIS IS A C.A.D. GENERATED DRAWING DO NOT MAKE MANUAL REVISIONS TO MASTER