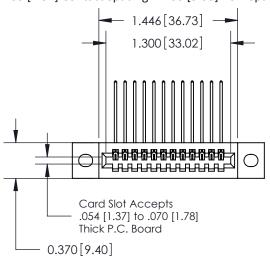

842/892 Series High Temp Card Edge Connector Part Number: 892-012-559-102

YOUR CONNECTION TO QUALITY & SERVICE

842 ENG MASTER J.LEE DATE: OCT. 06/09 SHEET 1 OF 3 NTS

842 Assembly

SECTION A-A

THIS IS A C.A.D. GENERATED DRAWING DO NOT MAKE MANUAL REVISIONS TO MASTER