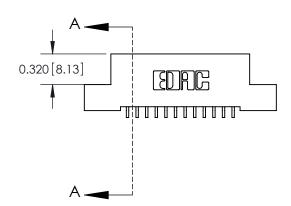

J.LEE

SECTION A-A

842 ENG MASTER

DATE: OCT. 06/09

THIS IS A C.A.D. GENERATED DRAWING DO NOT MAKE MANUAL REVISIONS TO MASTER

ORIGINAL (1)

| 842/892 Series High Temp C           | ACAD REFERENCE NO. 842 ENG MASTER                               |              |        |                  |        |
|--------------------------------------|-----------------------------------------------------------------|--------------|--------|------------------|--------|
| Contact Bend Detail                  |                                                                 |              | J.LEE  | DATE: OCT. 06/09 |        |
|                                      |                                                                 |              | ):     | DATE:            |        |
| EDAC INC                             | ARE THE PROPERTY OF EDAG ING AND                                |              | NTS    | SHEET :          | 2 OF 3 |
| TORONTO, ONTARIO                     | SHALL NOT BE REPRODUCED, OR COPIED OR USED AS THE BASIS FOR THE | DRAWING      | NUMBER |                  | ISSUE  |
| YOUR CONNECTION TO QUALITY & SERVICE | MANUFACTURE OR SALE OF APPARATUS WITHOUT WRITTEN PERMISSION.    | 842 Assembly |        |                  | 1      |