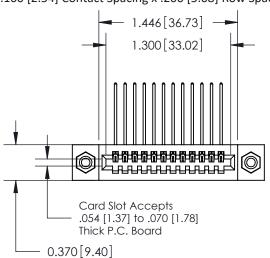

842/892 Series High Temp Card Edge Connector Part Number: 892-012-559-108

|   | CHECKED:       | DATE: |        |
|---|----------------|-------|--------|
|   | SCALE: NTS     | SHEET | 1 OF 3 |
| D | DRAWING NUMBER |       | ISSUE  |
| ò | 842 Assembly   |       | 1      |