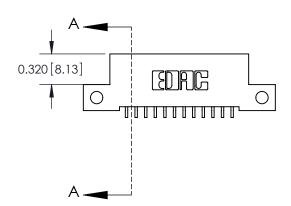

**Mounting Option** 

12-.128 (3.25) Dia. Side Mounting Holes

## **Contact Detail**

559-90 Degree Bend (Code 541 Contacts)

.100 [2.54] Contact Spacing x .200 [5.08] Row Spacing





**See Accompanying Pages for:** 

- **Contact Bend Details**
- **Mounting Options**



.240 [6.10] Point of Contact-

842/892 Series High Temp Card Edge Connector Part Number: 892-012-559-112



842 ENG MASTER J.LEE DATE: OCT. 06/09 SHEET 1 OF 3 NTS

842 Assembly

SECTION A-A

THIS IS A C.A.D. GENERATED DRAWING DO NOT MAKE MANUAL REVISIONS TO MASTER

ORIGINAL (1)



| 842/892 Series High Temp Card Edge Connector<br>Contact Bend Detail |                                                                                                 | ACAD REFERENCE NO. 842 ENG MASTER |             |                  |        |
|---------------------------------------------------------------------|-------------------------------------------------------------------------------------------------|------------