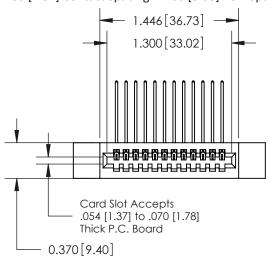

842/892 Series High Temp Card Edge Connector Part Number: 892-012-559-112

842 ENG MASTER J.LEE DATE: OCT. 06/09 SHEET 1 OF 3 NTS

842 Assembly

SECTION A-A

THIS IS A C.A.D. GENERATED DRAWING DO NOT MAKE MANUAL REVISIONS TO MASTER