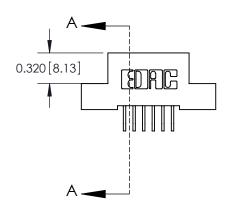

842/892 Series High Temp Card Edge Connector Part Number: 892-012-559-208

YOUR CONNECTION TO QUALITY & SERVICE

842 ENG MASTER J.LEE DATE: OCT. 06/09 SHEET 1 OF 3 NTS

842 Assembly

SECTION A-A

THIS IS A C.A.D. GENERATED DRAWING DO NOT MAKE MANUAL REVISIONS TO MASTER