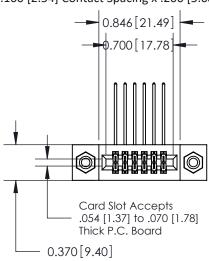

842/892 Series High Temp Card Edge Connector Part Number: 892-012-559-208

YOUR CONNECTION TO QUALITY & SERVICE

842 ENG MASTER J.LEE DATE: OCT. 06/09 SHEET 1 OF 3 NTS

842 Assembly

SECTION A-A

THIS IS A C.A.D. GENERATED DRAWING DO NOT MAKE MANUAL REVISIONS TO MASTER