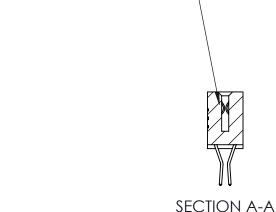

ORIGINAL (1)

| 842/892 Series High Temp Card Edge Connector<br>Contact Bend Detail |                                                                                                 | ACAD REFERENCE NO. 842 ENG MASTER |             |                  |        |
|---------------------------------------------------------------------|-------------------------------------------------------------------------------------------------|-----------------------------------|-------------|------------------|--------|
|                                                                     |                                                                                                 | DRAWN:                            | J.LEE       | DATE: OCT. 06/09 |        |
|                                                                     |                                                                                                 | CHECKED:                          |             | DATE:            |        |
| EDAC INC                                                            | THESE DRAWINGS AND SPECIFICATIONS ARE THE PROPERTY OF EDAC INCAND                               | SCALE:                            | NTS         | SHEET :          | 2 OF 3 |
| TORONTO, ONTARIO                                                    | SHALL NOT BE REPRODUCED,OR COPIED OR USED AS THE BASIS FOR THE MANUFACTURE OR SALE OF APPARATUS | DRAWING                           | NUMBER      |                  | ISSUE  |
| YOUR CONNECTION TO QUALITY & SERVICE                                |                                                                                                 | 8                                 | 42 Assembly |                  | 1      |