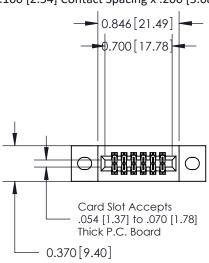

## **Contact Detail**

560-Extender Board Bend (Code 523 Contacts)

.100 [2.54] Contact Spacing x .200 [5.08] Row Spacing

**See Accompanying Pages for:** 

- **Contact Bend Details**
- **Mounting Options**

.240 [6.10] Point of Contact-