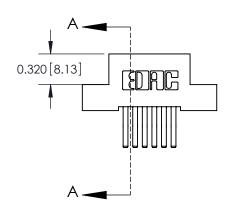

## **Mounting Option**

02-.128 (3.25) Wide Mounting Slots

## **Contact Detail**

560-Extender Board Bend (Code 523 Contacts)

.100 [2.54] Contact Spacing x .200 [5.08] Row Spacing





**See Accompanying Pages for:** 

- **Contact Bend Details**
- **Mounting Options**



.240 [6.10] Point of Contact-



842/892 Series High Temp Card Edge Connector Part Number: 892-012-560-202



842 ENG MASTER J.LEE DATE: OCT. 06/09 SHEET 1 OF 3

842 Assembly

THIS IS A C.A.D. GENERATED DRAWING DO NOT MAKE MANUAL REVISIONS TO MASTER

ORIGINAL (1)



| 842/892 Series High Temp Card Edge Connector<br>Contact Bend Detail |                                                                                                 | ACAD REFERENCE NO. 842 ENG MASTER |             |                  |        |
|---------------------------------------------------------------------|-------------------------------------------------------------------------------------------------|---------------------------