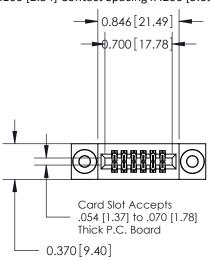

## **Contact Detail**

560-Extender Board Bend (Code 523 Contacts)

.100 [2.54] Contact Spacing x .200 [5.08] Row Spacing

**See Accompanying Pages for:** 

- **Contact Bend Details**
- **Mounting Options**

.240 [6.10] Point of Contact-

| 842/892 Series High Temp Card Edge Connector |
|----------------------------------------------|
| Part Number: 892-012-560-203                 |

| ACAD REFERENCE N | CAD REFERENCE NO. 842 ENG MASTER |  |  |
|------------------|----------------------------------|--|--|
| DRAWN: J.LEE     | DATE: OCT. 06/09                 |  |  |
| CHECKED:         | DATE:                            |  |  |
| SCALE: NTS       | SHEET 1 OF 3                     |  |  |
| DRAWING NUMBER   | ISSUE                            |  |  |