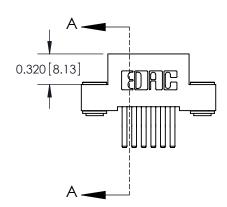

## **Mounting Option**

03-.116 (2.95) I.D. Floating Eyelets

| 842/892 Series High Temp Card Edge Connector |
|----------------------------------------------|
| Part Number: 892-012-560-203                 |

| ACAD REFERENCE N | CAD REFERENCE NO. 842 ENG MASTER |  |  |
|------------------|----------------------------------|--|--|
| DRAWN: J.LEE     | DATE: OCT. 06/09                 |  |  |
| CHECKED:         | DATE:                            |  |  |
| SCALE: NTS       | SHEET 1 OF 3                     |  |  |
| DRAWING NUMBER   | ISSUE                            |  |  |