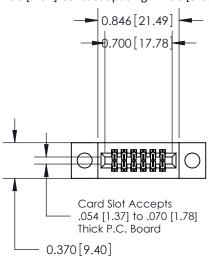

## **Mounting Option**

04-.156 (3.96) Dia. Mounting Holes

## **Contact Detail**

560-Extender Board Bend (Code 523 Contacts)

.100 [2.54] Contact Spacing x .200 [5.08] Row Spacing





**See Accompanying Pages for:** 

- **Contact Bend Details**
- **Mounting Options**



.240 [6.10] Point of Contact-



842/892 Series High Temp Card Edge Connector Part Number: 892-012-560-204

YOUR CONNECTION TO QUALITY & SERVICE

J.LEE DATE: OCT. 06/09 SHEET 1 OF 3 842 Assembly

842 ENG MASTER

THIS IS A C.A.D. GENERATED DRAWING DO NOT MAKE MANUAL REVISIONS TO MASTER

ORIGINAL (1)



| 842/892 Series High Temp Card Edge Connector<br>Contact Bend Detail |                                                                                                  | ACAD REFERENCE NO. 842 ENG MASTER |             |                  |        |
|---------------------------------------------------------------------|--------------------------------------------------------------------------------------