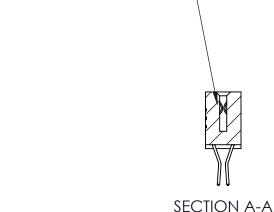

## **Contact Detail**

560-Extender Board Bend (Code 523 Contacts)

.100 [2.54] Contact Spacing x .200 [5.08] Row Spacing

**See Accompanying Pages for:** 

- **Contact Bend Details**
- **Mounting Options**

.240 [6.10] Point of Contact-

ORIGINAL (1)

| 842/892 Series High Temp Card Edge Connector<br>Contact Bend Detail |                                                                                                  | ACAD REFERENCE NO. 842 ENG MASTER |             |                  |        |
|---------------------------------------------------------------------|--------------------------------------------------------------------------------------------------|-----------------------------------|-------------|------------------|--------|
|                                                                     |                                                                                                  | DRAWN:                            | J.LEE       | DATE: OCT. 06/09 |        |
|                                                                     |                                                                                                  | CHECKED:                          |             | DATE:            |        |
| EDAC INC                                                            | THESE DRAWINGS AND SPECIFICATIONS ARE THE PROPERTY OF EDAC INCAND                                | SCALE:                            | NTS         | SHEET :          | 2 OF 3 |
| TORONTO, ONTARIO                                                    | SHALL NOT BE REPRODUCED, OR COPIED OR USED AS THE BASIS FOR THE MANUFACTURE OR SALE OF APPARATUS | DRAWING                           | NUMBER      |                  | ISSUE  |
| YOUR CONNECTION TO QUALITY & SERVICE                                |                                                                                                  | 8                                 | 42 Assembly |                  | 1      |