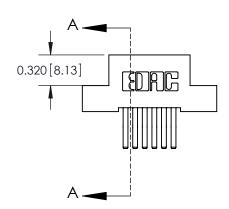

842/892 Series High Temp Card Edge Connector Part Number: 892-012-560-204

YOUR CONNECTION TO QUALITY & SERVICE

J.LEE DATE: OCT. 06/09 SHEET 1 OF 3 842 Assembly

842 ENG MASTER

THIS IS A C.A.D. GENERATED DRAWING DO NOT MAKE MANUAL REVISIONS TO MASTER