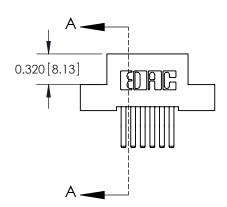

## **Contact Detail**

560-Extender Board Bend (Code 523 Contacts)

.100 [2.54] Contact Spacing x .200 [5.08] Row Spacing

**See Accompanying Pages for:** 

- **Contact Bend Details**
- **Mounting Options**

.240 [6.10] Point of Contact-

842 Assembly

THIS IS A C.A.D. GENERATED DRAWING DO NOT MAKE MANUAL REVISIONS TO MASTER

ORIGINAL (1)

| 842/892 Series High Temp Card Edge Connector<br>Contact Bend Detail           |                                                                 | ACAD REFERENCE NO. 842 ENG MASTER |             |          |          |
|-------------------------------------------------------------------------------|-----------------------------------------------------------------|-----------------------------------|-------------|----------|----------|
|                                                                               |                                                                 | DRAWN:                            | J.LEE       | DATE: OC | T. 06/09 |
|                                                                               |                                                                 | CHECKED:                          |             | DATE:    |          |
| EDAC INC THESE DRAWINGS AND SPECIFICATIONS ARE THE PROPERTY OF EDAC INC., AND | SCALE:                                                          | NTS                               | SHEET :     | 2 OF 3   |          |
| TORONTO, ONTARIO                                                              | SHALL NOT BE REPRODUCED, OR COPIED OR USED AS THE BASIS FOR THE | DRAWING                           | NUMBER      |          | ISSUE    |
|                                                                               | MANUFACTURE OR SALE OF APPARATUS                                |                                   | 42 Assembly |          | 1        |