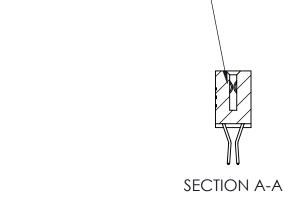

## **Contact Detail**

560-Extender Board Bend (Code 523 Contacts)

.100 [2.54] Contact Spacing x .200 [5.08] Row Spacing

**See Accompanying Pages for:** 

- **Contact Bend Details**
- **Mounting Options**

.240 [6.10] Point of Contact-

842 Assembly

THIS IS A C.A.D. GENERATED DRAWING DO NOT MAKE MANUAL REVISIONS TO MASTER

ORIGINAL (1)

| 842/892 Series High Temp Card Edge Connector<br>Contact Bend Detail           |                                                                 | ACAD REFERENCE NO. 842 ENG MASTER |             |          |          |
|-------------------------------------------------------------------------------|-----------------------------------------------------------------|-----------------------------------|-------------|----------|----------|
|                                                                               |                                                                 | DRAWN:                            | J.LEE       | DATE: OC | T. 06/09 |
|                                                                               |                                                                 | CHECKED:                          |             | DATE:    |          |
| EDAC INC THESE DRAWINGS AND SPECIFICATIONS ARE THE PROPERTY OF EDAC INC., AND | SCALE:                                                          | NTS                               | SHEET :     | 2 OF 3   |          |
| TORONTO, ONTARIO                                                              | SHALL NOT BE REPRODUCED, OR COPIED OR USED AS THE BASIS FOR THE | DRAWING                           | NUMBER      |          | ISSUE    |
|                                                                               | MANUFACTURE OR SALE OF APPARATUS                                |                                   | 42 Assembly |          | 1        |