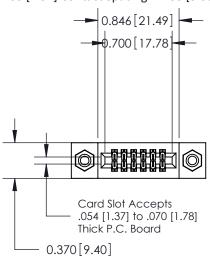

842/892 Series High Temp Card Edge Connector Part Number: 892-012-560-208

| ACAD NEI ENENCE NO. 642 ENG MASIER |                  |  |  |  |
|------------------------------------|------------------|--|--|--|
| DRAWN: J.LEE                       | DATE: OCT. 06/09 |  |  |  |
| CHECKED:                           | DATE:            |  |  |  |
| SCALE: NTS                         | SHEET 1 OF 3     |  |  |  |
| DRAWING NUMBER                     | ISSUE            |  |  |  |