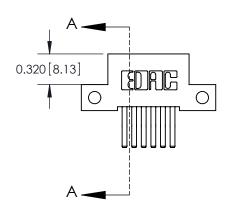

## **Mounting Option**

12-.128 (3.25) Dia. Side Mounting Holes

842/892 Series High Temp Card Edge Connector Part Number: 892-012-560-212

|   | DRAWN: J.LEE   | DATE: <b>OCT. 06/09</b> |  |  |
|---|----------------|-------------------------|--|--|
|   | CHECKED:       | DATE:                   |  |  |
|   | SCALE: NTS     | SHEET 1 OF 3            |  |  |
| 0 | DRAWING NUMBER | ISSUE                   |  |  |