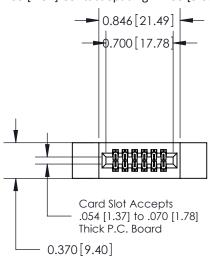

## **Contact Detail**

560-Extender Board Bend (Code 523 Contacts)

.100 [2.54] Contact Spacing x .200 [5.08] Row Spacing

**See Accompanying Pages for:** 

- **Contact Bend Details**
- **Mounting Options**

.240 [6.10] Point of Contact-

842/892 Series High Temp Card Edge Connector Part Number: 892-012-560-212

|   | DRAWN: J.LEE   | DATE: <b>OCT. 06/09</b> |  |  |
|---|----------------|-------------------------|--|--|
|   | CHECKED:       | DATE:                   |  |  |
|   | SCALE: NTS     | SHEET 1 OF 3            |  |  |
| 0 | DRAWING NUMBER | ISSUE                   |  |  |