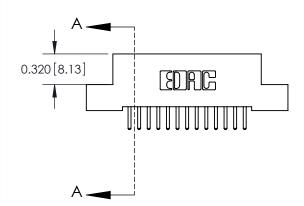

842 Assembly

THIS IS A C.A.D. GENERATED DRAWING DO NOT MAKE MANUAL REVISIONS TO MASTER

ORIGINAL (1)

| 842/892 Series High Temp Card Edge Connector<br>Contact Bend Detail |                                                                                                 | ACAD REFERENCE NO. 842 ENG MASTER |             |                  |        |
|---------------------------------------------------------------------|-------------------------------------------------------------------------------------------------|-----------------------------------|-------------|------------------|--------|
|                                                                     |                                                                                                 | DRAWN:                            | J.LEE       | DATE: OCT. 06/09 |        |
|                                                                     |                                                                                                 | CHECKED:                          |             | DATE:            |        |
| EDAC INC                                                            | THESE DRAWINGS AND SPECIFICATIONS ARE THE PROPERTY OF EDAC INCAND                               | SCALE:                            | NTS         | SHEET :          | 2 OF 3 |
| TORONTO, ONTARIO                                                    | SHALL NOT BE REPRODUCED,OR COPIED OR USED AS THE BASIS FOR THE MANUFACTURE OR SALE OF APPARATUS | DRAWING                           | NUMBER      |                  | ISSUE  |
| YOUR CONNECTION TO QUALITY & SERVICE                                |                                                                                                 | 8                                 | 42 Assembly |                  | 1      |