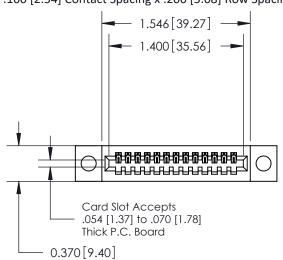

## **Contact Detail**

520-P.C. Tail .030x.018(0.76x0.46) - Tail LG=.185(4.70) .100 [2.54] Contact Spacing x .200 [5.08] Row Spacing

**See Accompanying Pages for:** 

- **Contact Bend Details**
- **Mounting Options**

.240 [6.10] Point of Contact-

842/892 Series High Temp Card Edge Connector Part Number: 892-013-520-104

YOUR CONNECTION TO QUALITY & SERVICE

CANADA

842 ENG MASTER J.LEE DATE: OCT. 06/09 SHEET 1 OF 3

SECTION A-A