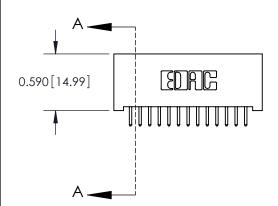

SECTION A-A

842 Assembly

THIS IS A C.A.D. GENERATED DRAWING DO NOT MAKE MANUAL REVISIONS TO MASTER

ORIGINAL (1)

| 842/892 Series High Temp Card Edge Connector<br>Contact Bend Detail |                                                                   | ACAD REFERENCE NO. 842 ENG MASTER |        |                  |        |
|---------------------------------------------------------------------|-------------------------------------------------------------------|-----------------------------------|--------|------------------|--------|
|                                                                     |                                                                   | DRAWN:                            | J.LEE  | DATE: OCT. 06/09 |        |
|                                                                     |                                                                   | CHECKE                            | ):     | DATE:            |        |
| EDAC INC                                                            | THESE DRAWINGS AND SPECIFICATIONS ARE THE PROPERTY OF EDAC INCAND | SCALE:                            | NTS    | SHEET :          | 2 OF 3 |
| TORONTO, ONTARIO                                                    | SHALL NOT BE REPRODUCED, OR COPIED OR USED AS THE BASIS FOR THE   | DRAWING                           | NUMBER |                  | ISSUE  |
| YOUR CONNECTION TO QUALITY & SERVICE                                | MANUFACTURE OR SALE OF APPARATUS WITHOUT WRITTEN PERMISSION.      | 842 Assembly                      |        |                  | 1      |