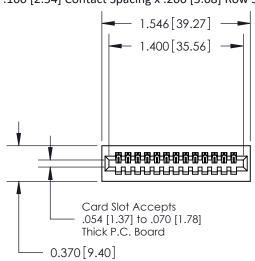

## **Contact Detail**

521-P.C. Tail .025 Sq.(0.64 Sq.) - Tail LG=.160(4.06) .100 [2.54] Contact Spacing x .200 [5.08] Row Spacing

## **See Accompanying Pages for:**

- **Contact Bend Details**
- **Mounting Options**

.240 [6.10] Point of Contact-

| ACAD REFERENCE NO | 842 ENG MASTER   |  |  |
|-------------------|------------------|--|--|
| DRAWN: J.LEE      | DATE: OCT. 06/09 |  |  |
| CHECKED:          | DATE:            |  |  |
| SCALE: NTS        | SHEET 1 OF 3     |  |  |
| DRAWING NUMBER    | ISSUE            |  |  |