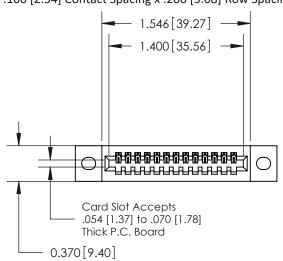

## **Contact Detail**

521-P.C. Tail .025 Sq.(0.64 Sq.) - Tail LG=.160(4.06) .100 [2.54] Contact Spacing x .200 [5.08] Row Spacing

**See Accompanying Pages for:** 

- **Contact Bend Details**
- **Mounting Options**

.240 [6.10] Point of Contact-

842/892 Series High Temp Card Edge Connector Part Number: 892-013-521-102

YOUR CONNECTION TO QUALITY & SERVICE

842 ENG MASTER J.LEE DATE: OCT. 06/09 SHEET 1 OF 3

SECTION A-A

842 Assembly