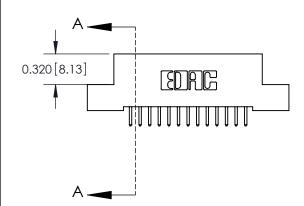

THIS IS A C.A.D. GENERATED DRAWING DO NOT MAKE MANUAL REVISIONS TO MASTER

ORIGINAL (1)

| 842/892 Series High Temp Card Edge Connector<br>Contact Bend Detail |                                                                                                 | ACAD REFERENCE NO. 842 ENG MASTER |             |                  |        |
|---------------------------------------------------------------------|-------------------------------------------------------------------------------------------------|-----------------------------------|-------------|------------------|--------|
|                                                                     |                                                                                                 | DRAWN:                            | J.LEE       | DATE: OCT. 06/09 |        |
|                                                                     |                                                                                                 | CHECKED:                          |             | DATE:            |        |
| EDAC INC                                                            | THESE DRAWINGS AND SPECIFICATIONS ARE THE PROPERTY OF EDAC INCAND                               | SCALE:                            | NTS         | SHEET :          | 2 OF 3 |
| TORONTO, ONTARIO                                                    | SHALL NOT BE REPRODUCED,OR COPIED OR USED AS THE BASIS FOR THE MANUFACTURE OR SALE OF APPARATUS | DRAWING                           | NUMBER      |                  | ISSUE  |
| YOUR CONNECTION TO QUALITY & SERVICE                                |                                                                                                 | 8                                 | 42 Assembly |                  | 1      |