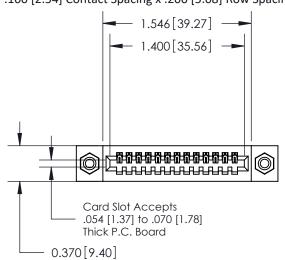

## **Contact Detail**

521-P.C. Tail .025 Sq.(0.64 Sq.) - Tail LG=.160(4.06) .100 [2.54] Contact Spacing x .200 [5.08] Row Spacing

**See Accompanying Pages for:** 

- **Contact Bend Details**
- **Mounting Options**

.240 [6.10] Point of Contact-

842/892 Series High Temp Card Edge Connector Part Number: 892-013-521-108

YOUR CONNECTION TO QUALITY & SERVICE

CANADA

842 ENG MASTER J.LEE DATE: OCT. 06/09 SHEET 1 OF 3

SECTION A-A

**Mounting Option** 

08-#4-40 Unified Threaded Inserts