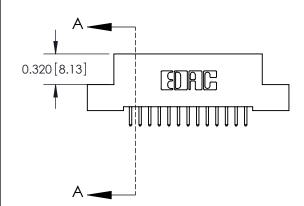

.240 [6.10] Point of Contact-

842/892 Series High Temp Card Edge Connector Part Number: 892-013-521-108

YOUR CONNECTION TO QUALITY & SERVICE

CANADA

842 ENG MASTER J.LEE DATE: OCT. 06/09 SHEET 1 OF 3

SECTION A-A