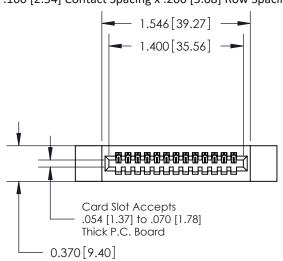

**Mounting Option** 

12-.128 (3.25) Dia. Side Mounting Holes

**Contact Detail** 

521-P.C. Tail .025 Sq.(0.64 Sq.) - Tail LG=.160(4.06) .100 [2.54] Contact Spacing x .200 [5.08] Row Spacing

**See Accompanying Pages for:** 

- **Contact Bend Details**
- **Mounting Options**

.240 [6.10] Point of Contact-

842/892 Series High Temp Card Edge Connector Part Number: 892-013-521-112

YOUR CONNECTION TO QUALITY & SERVICE

842 ENG MASTER J.LEE DATE: OCT. 06/09 SHEET 1 OF 3