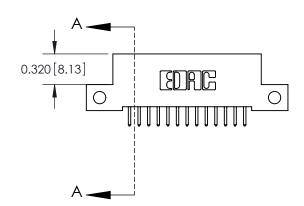

SECTION A-A

842 Assembly

THIS IS A C.A.D. GENERATED DRAWING DO NOT MAKE MANUAL REVISIONS TO MASTER

ORIGINAL (1)

| 842/892 Series High Temp Card Edge Connector<br>Contact Bend Detail |                                                                                                 | ACAD REFERENCE NO. 842 ENG MASTER |             |                  |        |
|---------------------------------------------------------------------|-------------------------------------------------------------------------------------------------|-----------------------------------|-------------|------------------|--------|
|                                                                     |                                                                                                 | DRAWN:                            | J.LEE       | DATE: OCT. 06/09 |        |
|                                                                     |                                                                                                 | CHECKED:                          |             | DATE:            |        |
| EDAC INC                                                            | THESE DRAWINGS AND SPECIFICATIONS ARE THE PROPERTY OF EDAC INCAND                               | SCALE:                            | NTS         | SHEET :          | 2 OF 3 |
| TORONTO, ONTARIO                                                    | SHALL NOT BE REPRODUCED,OR COPIED OR USED AS THE BASIS FOR THE MANUFACTURE OR SALE OF APPARATUS | DRAWING                           | NUMBER      |                  | ISSUE  |
| YOUR CONNECTION TO QUALITY & SERVICE                                |                                                                                                 | 8                                 | 42 Assembly |                  | 1      |