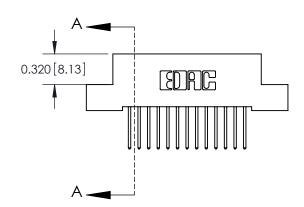

THIS IS A C.A.D. GENERATED DRAWING DO NOT MAKE MANUAL REVISIONS TO MASTER

ISSUE NUMBER

ORIGINAL

1

| 842/892 Series High Temp Card Edge Co<br>Mounting Options  | DRAWN: J.LEE DATE: OCT. 06/09  CHECKED: DATE: |
|------------------------------------------------------------|-----------------------------------------------|
| EDAC INC THESE DRAWINGS AND S ARE THE PROPERTY OF          |                                               |
|                                                            | DUCED,OR COPIED DRAWING NUMBER ISSUE          |
| YOUR CONNECTION TO QUALITY & SERVICE WITHOUT WRITTEN PERMI |                                               |