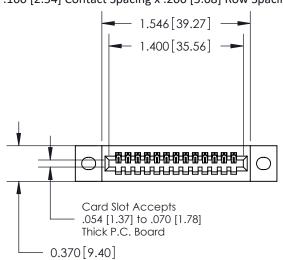

**Mounting Option** 

02-.128 (3.25) Wide Mounting Slots

**Contact Detail** 

523-P.C. Tail .025 Sq.(0.64 Sq.) - Tail LG=.400(10.16) .100 [2.54] Contact Spacing x .200 [5.08] Row Spacing

**See Accompanying Pages for:** 

- **Contact Bend Details**
- **Mounting Options**

.240 [6.10] Point of Contact-

842/892 Series High Temp Card Edge Connector Part Number: 892-013-523-102

CANADA

J.LEE DATE: OCT. 06/09 SHEET 1 OF 3

842 Assembly