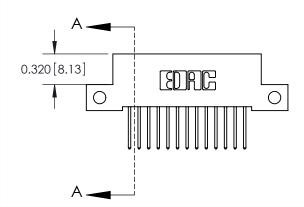

SECTION A-A

842 Assembly

THIS IS A C.A.D. GENERATED DRAWING DO NOT MAKE MANUAL REVISIONS TO MASTER

ORIGINAL (1)

| 842/892 Series High Temp Card Edge Connector<br>Contact Bend Detail |                                                                                                  | ACAD REFERENCE NO. 842 ENG MASTER |             |                  |        |
|---------------------------------------------------------------------|--------------------------------------------------------------------------------------------------|-----------------------------------|-------------|------------------|--------|
|                                                                     |                                                                                                  | DRAWN:                            | J.LEE       | DATE: OCT. 06/09 |        |
|                                                                     |                                                                                                  | CHECKED:                          |             | DATE:            |        |
| EDAC INC                                                            | THESE DRAWINGS AND SPECIFICATIONS ARE THE PROPERTY OF EDAC INCAND                                | SCALE:                            | NTS         | SHEET :          | 2 OF 3 |
| TORONTO, ONTARIO                                                    | SHALL NOT BE REPRODUCED, OR COPIED OR USED AS THE BASIS FOR THE MANUFACTURE OR SALE OF APPARATUS | DRAWING                           | NUMBER      |                  | ISSUE  |
| YOUR CONNECTION TO QUALITY & SERVICE                                |                                                                                                  | 8                                 | 42 Assembly |                  | 1      |