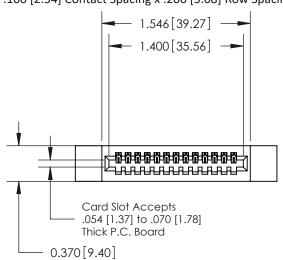

**Mounting Option** 

12-.128 (3.25) Dia. Side Mounting Holes

**Contact Detail** 

523-P.C. Tail .025 Sq.(0.64 Sq.) - Tail LG=.400(10.16) .100 [2.54] Contact Spacing x .200 [5.08] Row Spacing

**See Accompanying Pages for:** 

- **Contact Bend Details**
- **Mounting Options**

.240 [6.10] Point of Contact-

842/892 Series High Temp Card Edge Connector Part Number: 892-013-523-112

YOUR CONNECTION TO QUALITY & SERVICE

842 ENG MASTER J.LEE DATE: OCT. 06/09 SHEET 1 OF 3