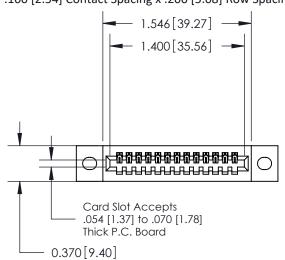

**Mounting Option** 

02-.128 (3.25) Wide Mounting Slots

**Contact Detail** 

524-P.C. Tail .018 Sq.(0.46 Sq.) - Tail LG=.185(4.70) .100 [2.54] Contact Spacing x .200 [5.08] Row Spacing

**See Accompanying Pages for:** 

- **Contact Bend Details**
- **Mounting Options**

.240 [6.10] Point of Contact-

YOUR CONNECTION TO QUALITY & SERVICE

CANADA

842 ENG MASTER J.LEE DATE: OCT. 06/09 SHEET 1 OF 3

**SECTION A-A** 

842 Assembly

THIS IS A C.A.D. GENERATED DRAWING DO NOT MAKE MANUAL REVISIONS TO MASTER