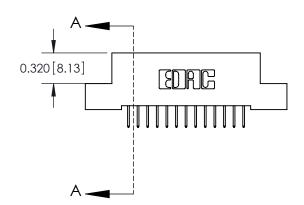

ORIGINAL (1)

| 842/892 Series High Temp Card Edge Connector<br>Contact Bend Detail |                                                                                                  | ACAD REFERENCE NO. 842 ENG MASTER |             |                  |        |
|---------------------------------------------------------------------|--------------------------------------------------------------------------------------------------|-----------------------------------|-------------|------------------|--------|
|                                                                     |                                                                                                  | DRAWN:                            | J.LEE       | DATE: OCT. 06/09 |        |
|                                                                     |                                                                                                  | CHECKED:                          |             | DATE:            |        |
| EDAC INC                                                            | THESE DRAWINGS AND SPECIFICATIONS ARE THE PROPERTY OF EDAC INCAND                                | SCALE:                            | NTS         | SHEET :          | 2 OF 3 |
| TORONTO, ONTARIO                                                    | SHALL NOT BE REPRODUCED, OR COPIED OR USED AS THE BASIS FOR THE MANUFACTURE OR SALE OF APPARATUS | DRAWING                           | NUMBER      |                  | ISSUE  |
| YOUR CONNECTION TO QUALITY & SERVICE                                |                                                                                                  | 8                                 | 42 Assembly |                  | 1      |