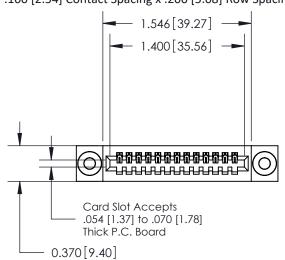

## **Contact Detail**

524-P.C. Tail .018 Sq.(0.46 Sq.) - Tail LG=.185(4.70) .100 [2.54] Contact Spacing x .200 [5.08] Row Spacing

**See Accompanying Pages for:** 

- **Contact Bend Details**
- **Mounting Options**

.240 [6.10] Point of Contact-

842/892 Series High Temp Card Edge Connector Part Number: 892-013-524-103

| ACAD REFERENCE NO. 842 ENG MASTER |                  |  |  |
|-----------------------------------|------------------|--|--|
| DRAWN: J.LEE                      | DATE: OCT. 06/09 |  |  |
| CHECKED:                          | DATE:            |  |  |
| SCALE: NTS                        | SHEET 1 OF 3     |  |  |
| DRAWING NUMBER                    | ISSUE            |  |  |