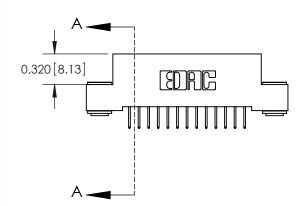

**SECTION A-A** 

842 Assembly

THIS IS A C.A.D. GENERATED DRAWING DO NOT MAKE MANUAL REVISIONS TO MASTER

ORIGINAL (1)

| 842/892 Series High Temp Card Edge Connector<br>Contact Bend Detail           |                                                                                                                  | ACAD REFERENCE NO. 842 ENG MASTER |             |          |          |
|-------------------------------------------------------------------------------|------------------------------------------------------------------------------------------------------------------|-----------------------------------|-------------|----------|----------|
|                                                                               |                                                                                                                  | DRAWN:                            | J.LEE       | DATE: OC | T. 06/09 |
|                                                                               |                                                                                                                  | CHECKE                            | ):          | DATE:    |          |
| EDAC INC THESE DRAWINGS AND SPECIFICATIONS ARE THE PROPERTY OF EDAC INC., AND | SCALE:                                                                                                           | NTS                               | SHEET :     | 2 OF 3   |          |
|                                                                               | ORONIO, ONIARIO SHALL NOT BE REPRODUCED, OR COPIED OR USED AS THE BASIS FOR THE MANUFACTURE OR SALE OF APPARATUS |                                   | NUMBER      |          | ISSUE    |
|                                                                               |                                                                                                                  |                                   | 42 Assembly |          | 1        |