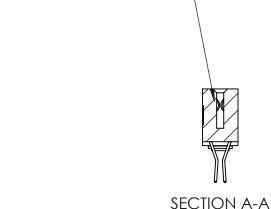

ORIGINAL (1)

| 842/892 Series High Temp Card Edge Connector<br>Contact Bend Detail |                                                                                                  | ACAD REFERENCE NO. 842 ENG MASTER |             |                  |        |
|---------------------------------------------------------------------|--------------------------------------------------------------------------------------------------|-----------------------------------|-------------|------------------|--------|
|                                                                     |                                                                                                  | DRAWN:                            | J.LEE       | DATE: OCT. 06/09 |        |
|                                                                     |                                                                                                  | CHECKED:                          |             | DATE:            |        |
| EDAC INC                                                            | THESE DRAWINGS AND SPECIFICATIONS ARE THE PROPERTY OF EDAC INCAND                                | SCALE:                            | NTS         | SHEET :          | 2 OF 3 |
| TORONTO, ONTARIO                                                    | SHALL NOT BE REPRODUCED, OR COPIED OR USED AS THE BASIS FOR THE MANUFACTURE OR SALE OF APPARATUS | DRAWING                           | NUMBER      |                  | ISSUE  |
| YOUR CONNECTION TO QUALITY & SERVICE                                |                                                                                                  | 8                                 | 42 Assembly |                  | 1      |