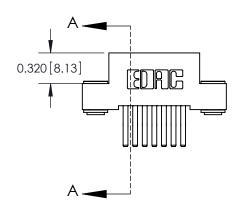

**Mounting Option** 

03-.116 (2.95) I.D. Floating Eyelets

THIS IS A C.A.D. GENERATED DRAWING DO NOT MAKE MANUAL REVISIONS TO MASTER

ISSUE NUMBER

ORIGINAL

1

| 842/892 Series High Temp Card Edge Con<br>Mounting Options   | nnector   ACAD REFERENCE NO. 842 ENG MASTE |
|--------------------------------------------------------------|--------------------------------------------|
| EDAC INC THESE DRAWINGS AND SPI                              |                                            |
|                                                              | uced,or copied drawing number issue        |
| YOUR CONNECTION TO QUALITY & SERVICE WITHOUT WRITTEN PERMISS |                                            |