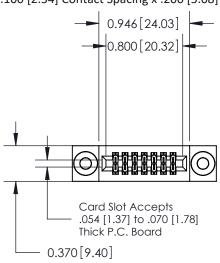

## **Contact Detail**

560-Extender Board Bend (Code 523 Contacts)

.100 [2.54] Contact Spacing x .200 [5.08] Row Spacing

**See Accompanying Pages for:** 

- **Contact Bend Details**
- **Mounting Options**

.240 [6.10] Point of Contact-

842/892 Series High Temp Card Edge Connector Part Number: 892-014-560-203

YOUR CONNECTION TO QUALITY & SERVICE

J.LEE DATE: OCT. 06/09 SHEET 1 OF 3

842 Assembly

842 ENG MASTER

THIS IS A C.A.D. GENERATED DRAWING DO NOT MAKE MANUAL REVISIONS TO MASTER