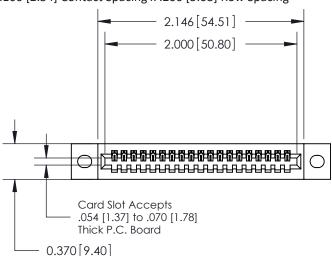

**Mounting Option** 

02-.128 (3.25) Wide Mounting Slots

## **Contact Detail**

521-P.C. Tail .025 Sq.(0.64 Sq.) - Tail LG=.160(4.06) .100 [2.54] Contact Spacing x .200 [5.08] Row Spacing







.240 [6.10] Point of Contact-

842/892 Series High Temp Card Edge Connector Part Number: 892-019-521-102

YOUR CONNECTION TO QUALITY & SERVICE

| DRAWN: J.LEE   | DATE: OCT. 06/09 |
|----------------|------------------|
| CHECKED:       | DATE:            |
| SCALE: NTS     | SHEET 1 OF 3     |
| DRAWING NUMBER | ISSUE            |

842 ENG MASTER

SECTION A-A

842 Assembly

## **See Accompanying Pages for:**

- **Contact Bend Details**
- **Mounting Options**

THIS IS A C.A.D. GENERATED DRAWING DO NOT MAKE MANUAL REVISIONS TO MASTER

ORIGINAL (1)



| 842/892 Series High Temp Card Edge Connector<br>Contact Bend Detail |                                                                   | ACAD REFERENCE NO. 842 ENG MASTER |        |                         |        |
|-----------------