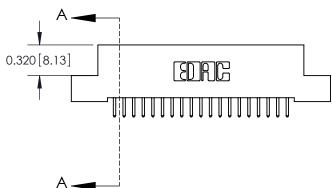

**Mounting Option** 

02-.128 (3.25) Wide Mounting Slots

## **Contact Detail**

521-P.C. Tail .025 Sq.(0.64 Sq.) - Tail LG=.160(4.06) .100 [2.54] Contact Spacing x .200 [5.08] Row Spacing







.240 [6.10] Point of Contact-

842/892 Series High Temp Card Edge Connector Part Number: 892-019-521-102

YOUR CONNECTION TO QUALITY & SERVICE

| DRAWN: J.LEE   | DATE: OCT. 06/09 |
|----------------|------------------|
| CHECKED:       | DATE:            |
| SCALE: NTS     | SHEET 1 OF 3     |
| DRAWING NUMBER | ISSUE            |

842 ENG MASTER

SECTION A-A

842 Assembly

## **See Accompanying Pages for:**

- **Contact Bend Details**
- **Mounting Options**

THIS IS A C.A.D. GENERATED DRAWING DO NOT MAKE MANUAL REVISIONS TO MASTER

ORIGINAL (1)



| 842/892 Series High Temp Card Edge Connector<br>Contact Bend Detail |                                                                   | ACAD REFERENCE NO. 842 ENG MASTER |        |                         |        |
|-------------------