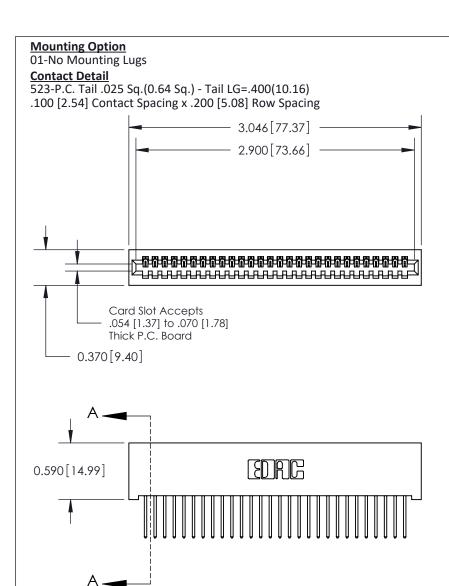

THIS IS A C.A.D. GENERATED DRAWING

ISSUE NUMBER

ORIGINAL

.240 [6.10] Point of Contact—

842/892 Series High Temp Card Edge Connector Part Number: 892-028-523-101

EDAC INC
TORONTO, ONTARIO
CANADA

THESE DRAWINGS ARE THE PROPERT
SHALL NOT BE RE
OR USED AS THE

YOUR CONNECTION TO QUALITY & SERVICE

THESE DRAWINGS AND SPECIFICATIONS
ARE THE PROPERTY OF EDAC INC.,AND
SHALL NOT BE REPRODUCED,OR COPIED
OR USED AS THE BASIS FOR THE
MANUFACTURE OR SALE OF APPARATUS
WITHOUT WRITTEN PERMISSION

SCALE: NTS SHEET 1 OF 3

DRAWING NUMBER

842 Assembly 1

842 ENG MASTER

DATE: OCT. 06/09

SECTION A-A

J.LEE