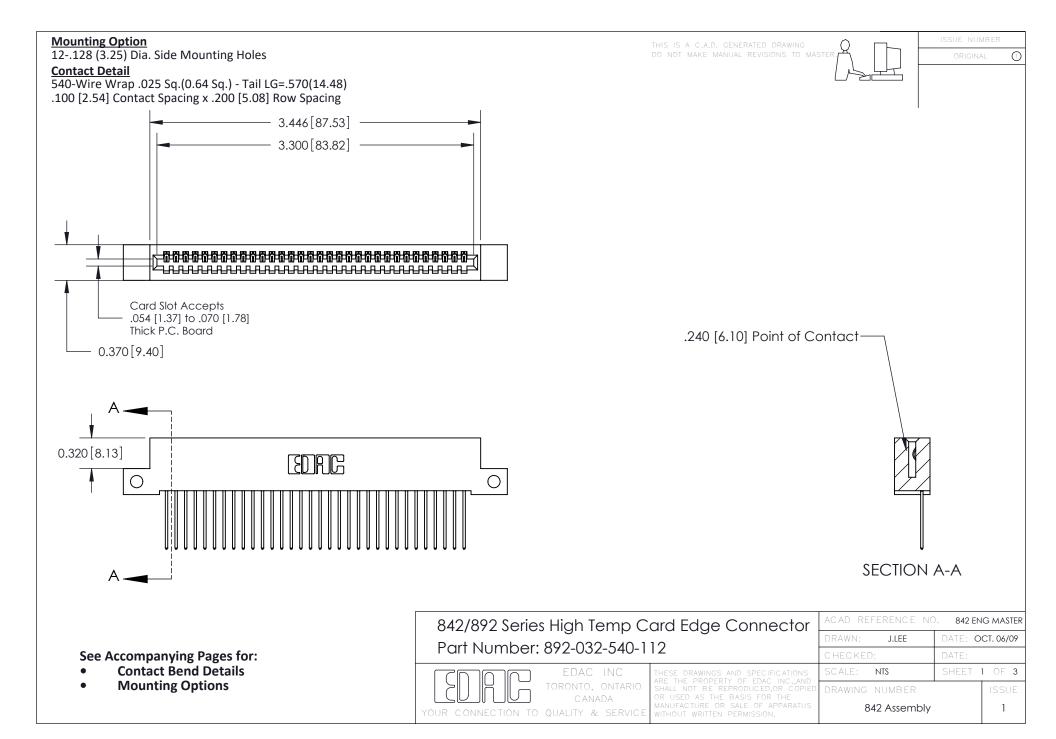

THIS IS A C.A.D. GENERATED DRAWING DO NOT MAKE MANUAL REVISIONS TO MASTER

ORIGINAL (1)



| 842/892 Series High Temp Card Edge Connector<br>Contact Bend Detail |                                                                                                 | ACAD REFERENCE NO. 842 ENG MASTER |             |                  |        |
|---------------------------------------------------------------------|-------------------------------------------------------------------------------------------------|-----------------------------------|-------------|------------------|--------|
|                                                                     |                                                                                                 | DRAWN:                            | J.LEE