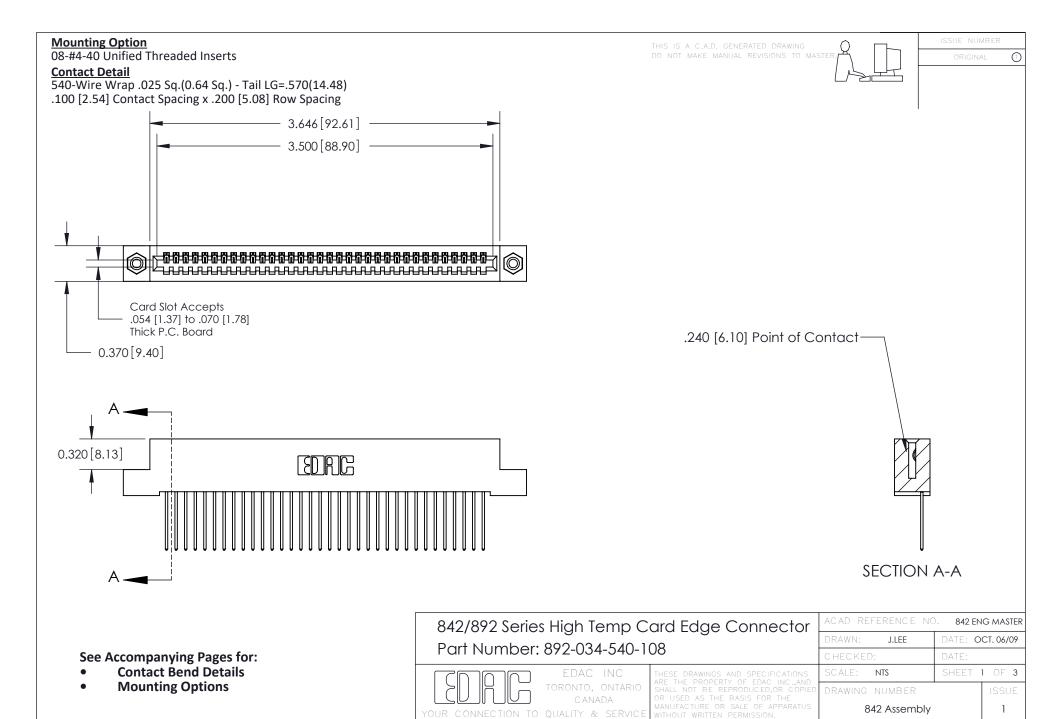

THIS IS A C.A.D. GENERATED DRAWING DO NOT MAKE MANUAL REVISIONS TO MASTER

ORIGINAL (1)



| 842/892 Series High Temp Card Edge Connector<br>Contact Bend Detail |                                                                                                  | ACAD REFERENCE NO. 842 ENG MASTER |             |                  |        |
|---------------------------------------------------------------------|--------------------------------------------------------------------------------------------------|-----------------------------------|-------------|------------------|--------|
|                                                                     |                                                                                                  | DRAWN:                            | J.