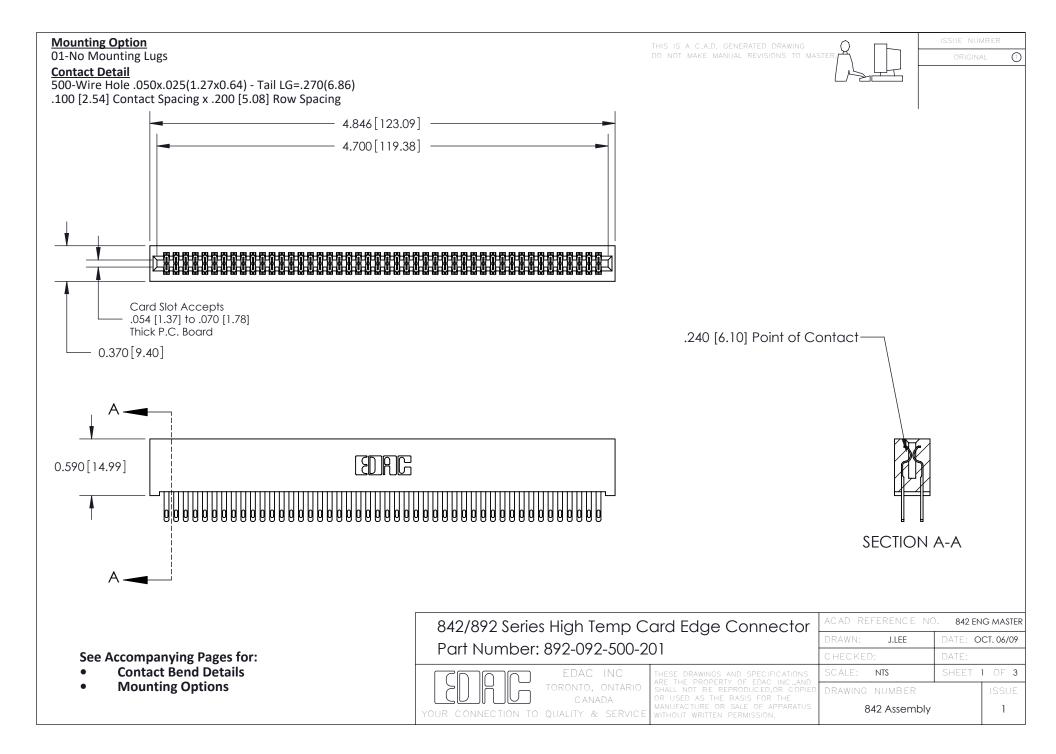

THIS IS A C.A.D. GENERATED DRAWING DO NOT MAKE MANUAL REVISIONS TO MASTER

ISSUE NUMBE

ORIGINAL

1

| 842/892 Series High Temp Card Edge Connector<br>Contact Bend Detail                            |                                                                   | ACAD REFERENCE NO. 842 ENG MASTER |       |                         |        |
|------------------------------------------------------------------------------------------------|-------------------------------------------------------------------|-----------------------------------|-------|-------------------------|--------|
|                                                                                                |                                                                   | DRAWN: .                          | J.LEE | DATE: <b>OCT. 06/09</b> |        |
|                                                                                                |                                                                   | CHECKED:                          |       | DATE:                   |        |
| EDAC INC                                                                                       | THESE DRAWINGS AND SPECIFICATIONS ARE THE PROPERTY OF EDAC INCAND | SCALE: NTS                        |       | SHEET 2                 | 2 OF 3 |
| TORONTO, ONTARIO                                                                               | SHALL NOT BE REPRODUCED, OR COPIED OR USED AS THE BASIS FOR THE   | DRAWING NUI                       | MBER  |                         | ISSUE  |
| CANADA  OR USED AS THE BASIS FOR THE MANUFACTURE OR SALE OF APPARA WITHOUT WRITTEN PERMISSION. |                                                                   | 842 Assembly                      |       | 1                       |        |