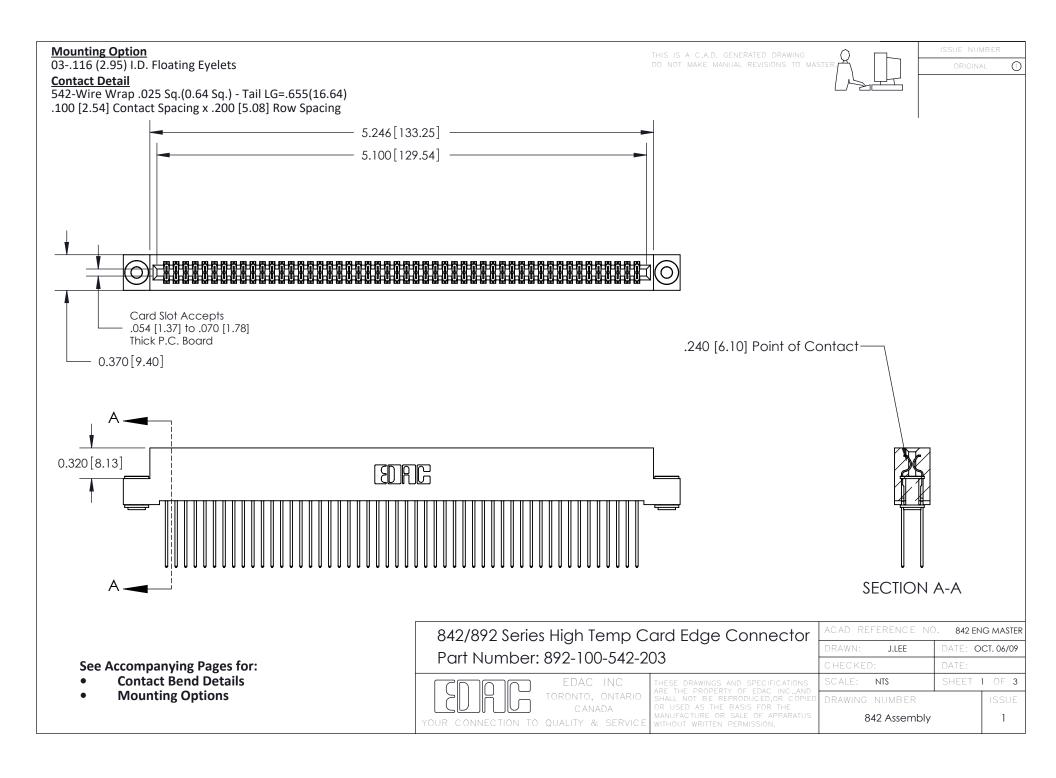

THIS IS A C.A.D. GENERATED DRAWING DO NOT MAKE MANUAL REVISIONS TO MASTER

ORIGINAL (1)



| 842/892 Series High Temp Card Edge Connector<br>Contact Bend Detail |                                                                                                 | ACAD REFERENCE NO. 842 ENG MASTER |             |                  |        |
|---------------------------------------------------------------------|-------------------------------------------------------------------------------------------------|-----------------------------------|-------------|------------------|--------|
|                                                                     |                                                                                                 | DRAWN:                            | J.LEE