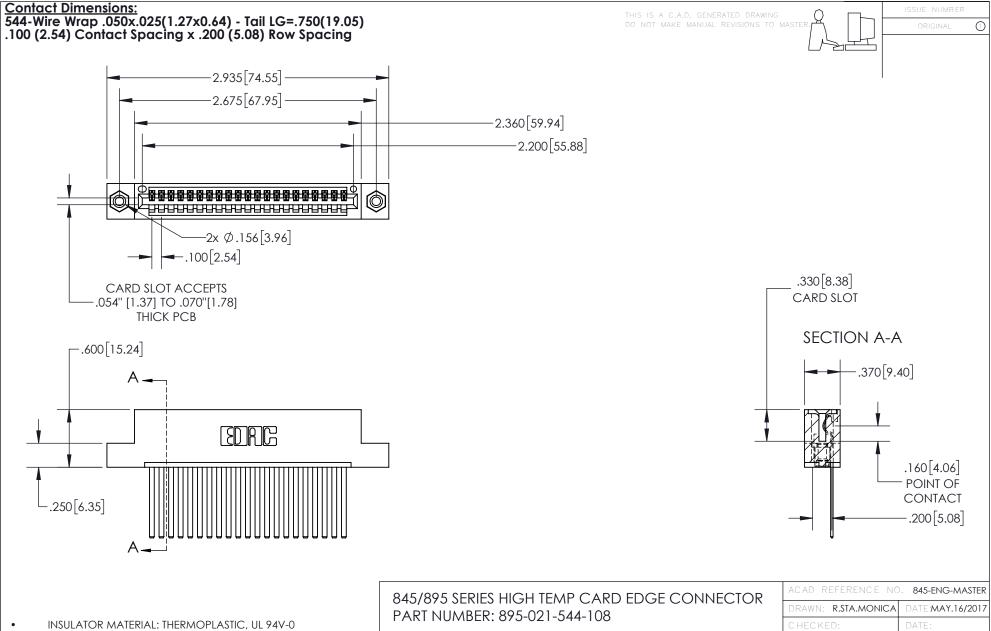

845-ENG-MASTER

- INSULATOR MATERIAL: THERMOPLASTIC POLYESTER, UL 94V-0 DAP MATERIAL AVAILABLE UPON REQUEST
- CONTACT MATERIAL; COPPER ALLOY

CONTACT PLATING: GOLD ON THE MATING AREA, TIN PLATING ON THE CONTACT TAILS, NICKEL UNDERPLATE