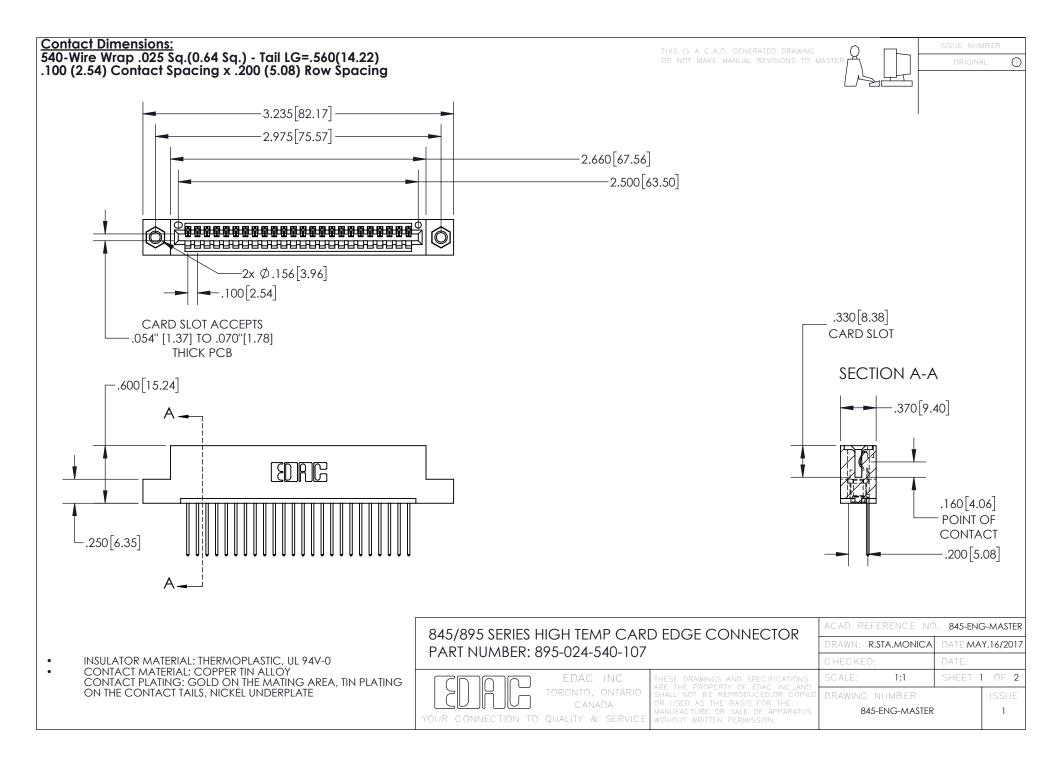

INSULATOR MATERIAL: THERMOPLASTIC POLYESTER, UL 94V-0 DAP MATERIAL AVAILABLE UPON REQUEST

**Contact Code 558** 

CONTACT MATERIAL; COPPER ALLOY CONTACT PLATING: GOLD ON THE MATING AREA, TIN PLATING ON THE CONTACT TAILS, NICKEL UNDERPLATE

## 845/895 SERIES HIGH TEMP CARD EDGE CONNECTOR CONTACT CODE 555,556,558,559,560 DIMENSIONS

YOUR CONNECTION TO QUALITY & SERVICE

Contact Code 559

|   | ACAD REFERENCE NO. 845-ENG-MASTER |                  |  |
|---|-----------------------------------|------------------|--|
|   | DRAWN: R.STA.MONICA               | DATE:MAY.16/2017 |  |
|   | CHECKED:                          | DATE:            |  |
|   | SCALE: 1:1                        | SHEET 2 OF 2     |  |
| D | DRAWING NUMBER                    | ISSUE            |  |

Contact Code 560