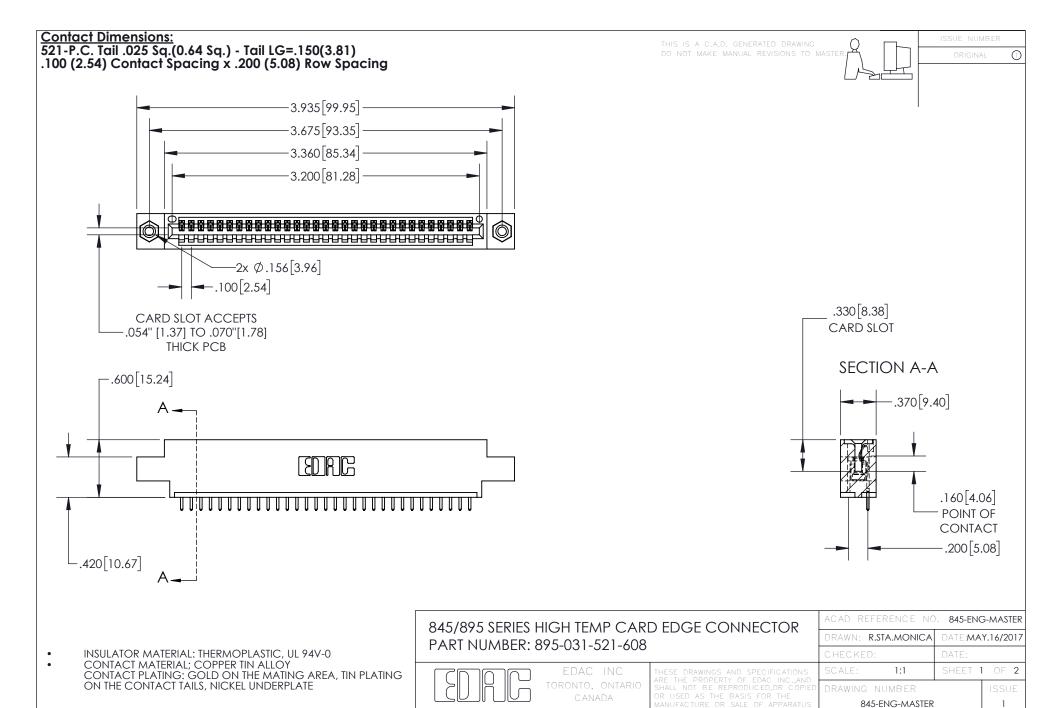

YOUR CONNECTION TO QUALITY & SERVICE







INSULATOR MATERIAL: THERMOPLASTIC POLYESTER, UL 94V-0 DAP MATERIAL AVAILABLE UPON REQUEST

**Contact Code 558** 

CONTACT MATERIAL; COPPER ALLOY CONTACT PLATING: GOLD ON THE MATING AREA, TIN PLATING ON THE CONTACT TAILS, NICKEL UNDERPLATE

## 845/895 SERIES HIGH TEMP CARD EDGE CONNECTOR CONTACT CODE 555,556,558,559,560 DIMENSIONS

YOUR CONNECTION TO QUALITY & SERVICE

Contact Code 559

|   | ACAD REFERENCE NO. 845-ENG-MASTER |                  |  |
|---|-----------------------------------|------------------|--|
|   | DRAWN: R.STA.MONICA               | DATE:MAY.16/2017 |  |
|   | CHECKED:                          | DATE:            |  |
|   | SCALE: 1:1                        | SHEET 2 OF 2     |  |
| D | DRAWING NUMBER                    | ISS