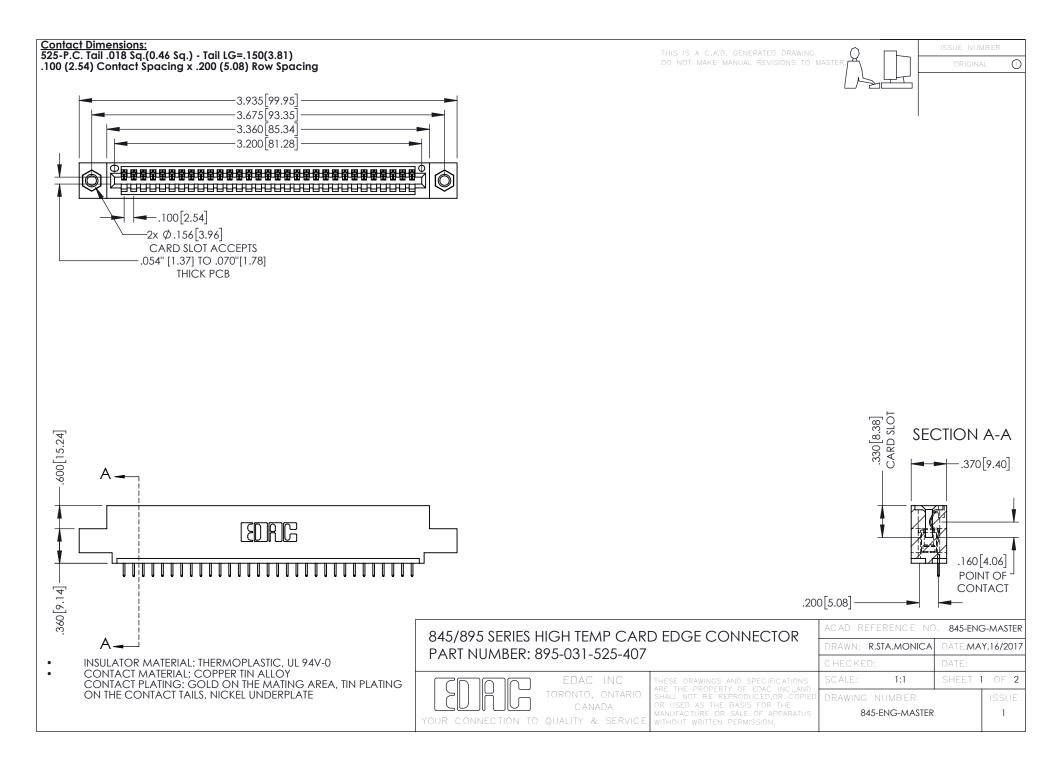

**Contact Code 558** Contact Code 559 Contact Code 560

- INSULATOR MATERIAL: THERMOPLASTIC POLYESTER, UL 94V-0 DAP MATERIAL AVAILABLE UPON REQUEST
- CONTACT MATERIAL; COPPER ALLOY

CONTACT PLATING: GOLD ON THE MATING AREA, TIN PLATING ON THE CONTACT TAILS, NICKEL UNDERPLATE

## 845/895 SERIES HIGH TEMP CARD EDGE CONNECTOR CONTACT CODE 555,556,558,559,560 DIMENSIONS

YOUR CONNECTION TO QUALITY & SERVICE

|   | ACAD REFERENCE NO. 845-ENG-MASTER |                  |
|---|-----------------------------------|------------------|
|   | DRAWN: R.STA.MONICA               | DATE:MAY.16/2017 |
|   | CHECKED:                          | DATE:            |
|   | SCALE: 1:1                        | SHEET 2 OF 2     |
| D | DRAWING NUMBER                    | ISSUE            |

845-ENG-MASTER