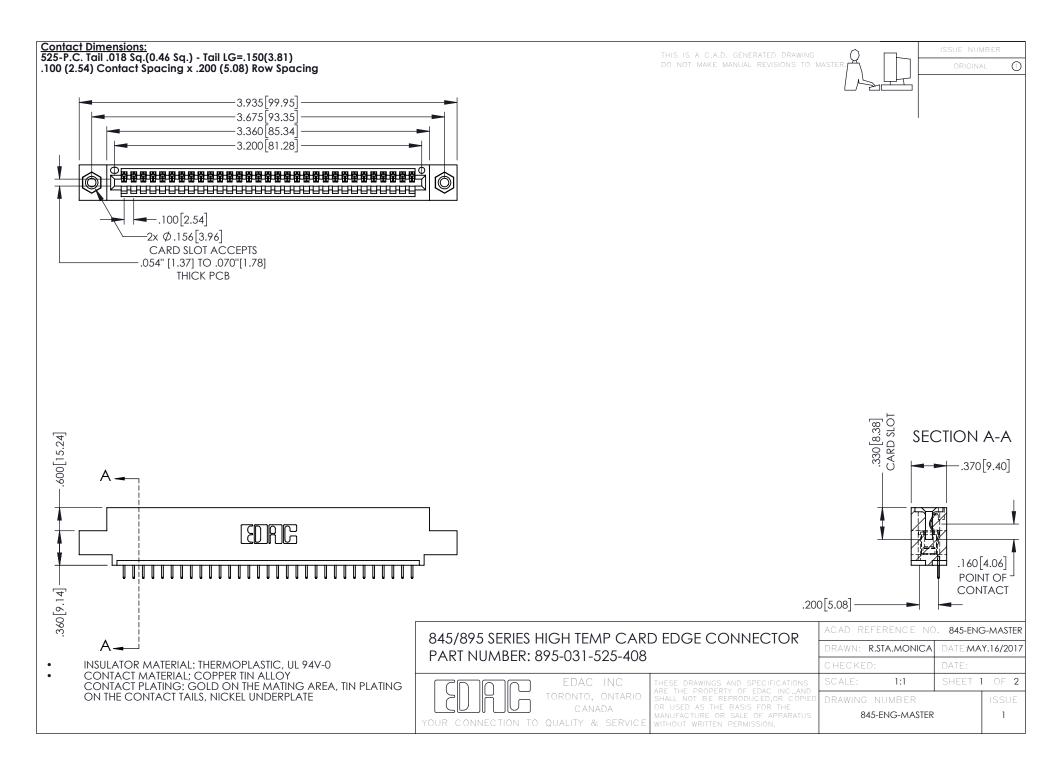

**Contact Code 558** Contact Code 559 Contact Code 560

- INSULATOR MATERIAL: THERMOPLASTIC POLYESTER, UL 94V-0 DAP MATERIAL AVAILABLE UPON REQUEST
- CONTACT MATERIAL; COPPER ALLOY

CONTACT PLATING: GOLD ON THE MATING AREA, TIN PLATING ON THE CONTACT TAILS, NICKEL UNDERPLATE

## 845/895 SERIES HIGH TEMP CARD EDGE CONNECTOR CONTACT CODE 555,556,558,559,560 DIMENSIONS

YOUR CONNECTION TO QUALITY & SERVICE

|   | ACAD REFERENCE NO. 845-ENG-MASTER |                  |
|---|-----------------------------------|------------------|
|   | DRAWN: R.STA.MONICA               | DATE:MAY.16/2017 |
|   | CHECKED:                          | DATE:            |
|   | SCALE: 1:1                        | SHEET 2 OF 2     |
| D | DRAWING NUMBER                    | ISSUE            |

845-ENG-MASTER