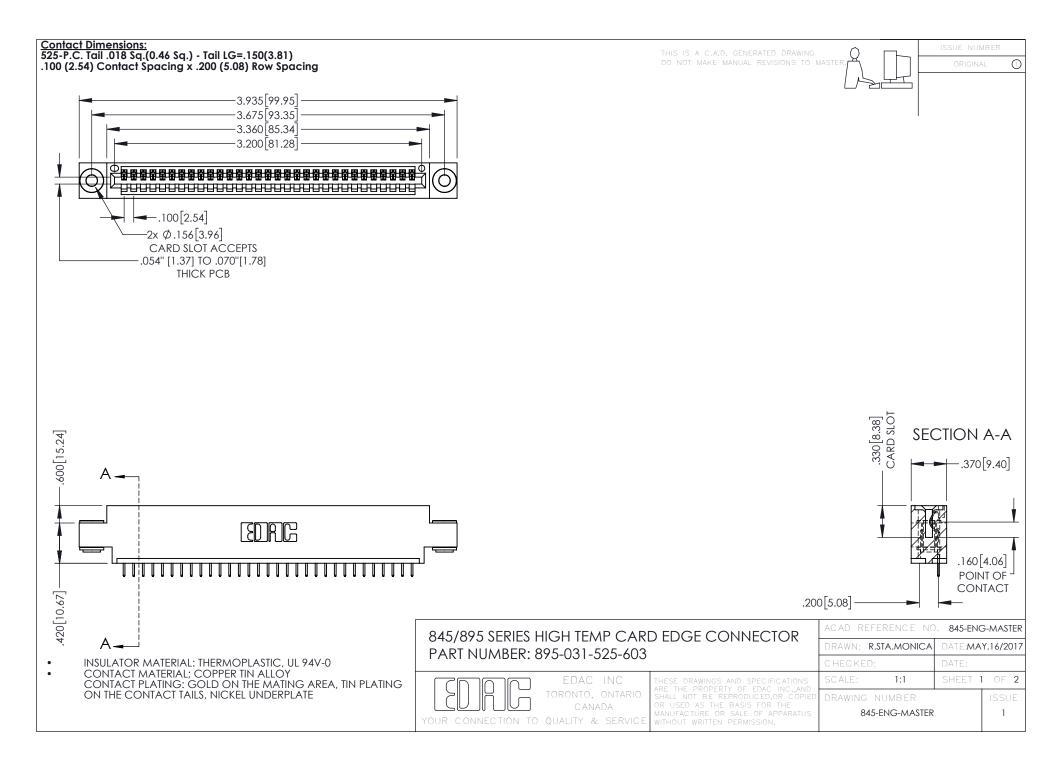

## 845/895 SERIES HIGH TEMP CARD EDGE CONNECTOR CONTACT CODE 555,556,558,559,560 DIMENSIONS

YOUR CONNECTION TO QUALITY & SERVICE

|   | ACAD REFERENCE NO. 845-ENG-MASTER |                  |
|---|-----------------------------------|------------------|
|   | DRAWN: R.STA.MONICA               | DATE:MAY.16/2017 |
|   | CHECKED:                          | DATE:            |
|   | SCALE: 1:1                        | SHEET 2 OF 2     |
| D | DRAWING NUMBER                    | ISSUE            |