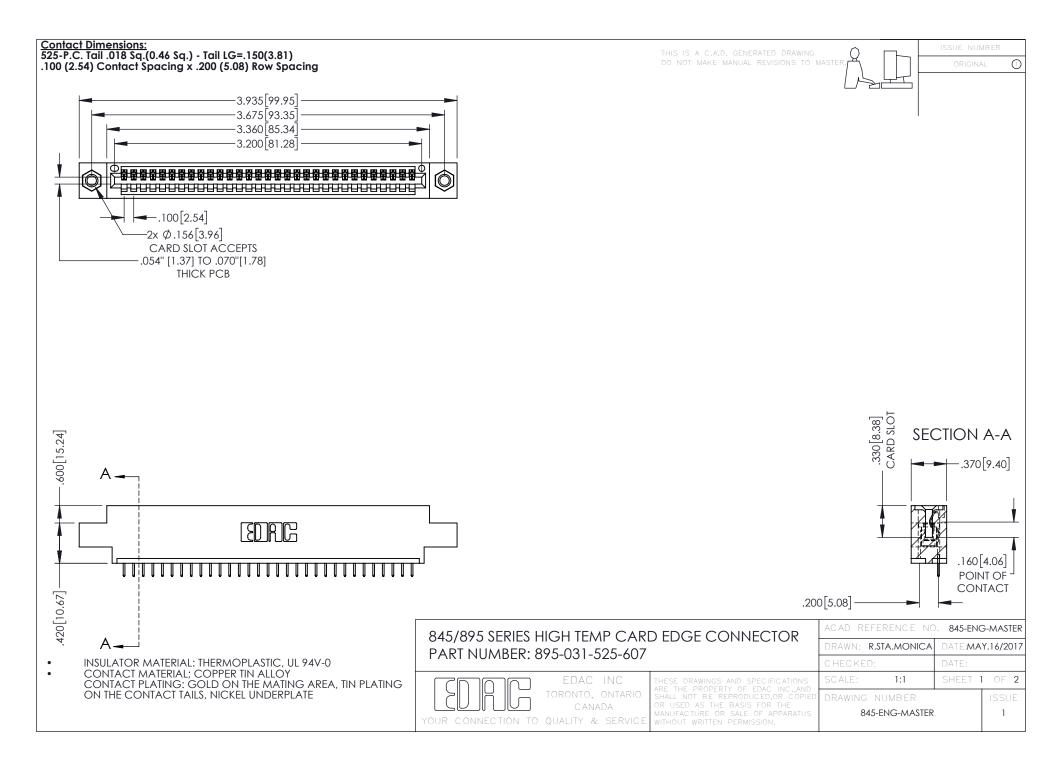

## 845/895 SERIES HIGH TEMP CARD EDGE CONNECTOR CONTACT CODE 555,556,558,559,560 DIMENSIONS

YOUR CONNECTION TO QUALITY & SERVICE

|   | ACAD REFERENCE NO. 845-ENG-MASTER |                  |
|---|-----------------------------------|------------------|
|   | DRAWN: R.STA.MONICA               | DATE:MAY.16/2017 |
|   | CHECKED:                          | DATE:            |
|   | SCALE: 1:1                        | SHEET 2 OF 2     |
| D | DRAWING NUMBER                    | ISSUE            |