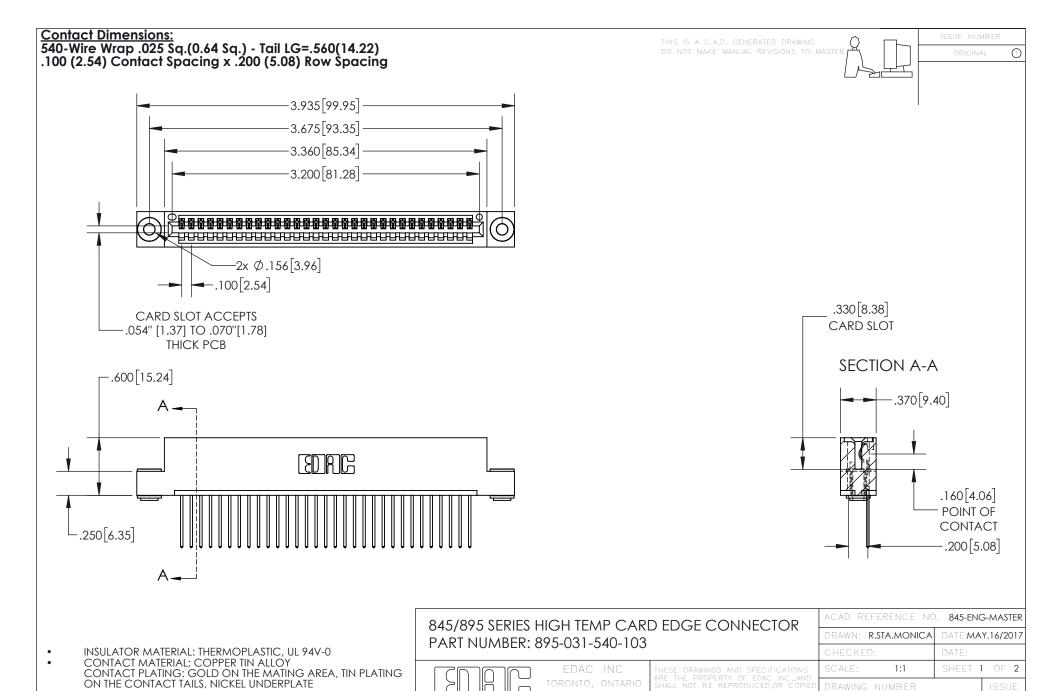

## 845/895 SERIES HIGH TEMP CARD EDGE CONNECTOR CONTACT CODE 555,556,558,559,560 DIMENSIONS

YOUR CONNECTION TO QUALITY & SERVICE

Contact Code 559

|   | ACAD REFERENCE NO. 845-ENG-MASTER |                  |  |
|---|-----------------------------------|------------------|--|
|   | DRAWN: R.STA.MONICA               | DATE:MAY.16/2017 |  |
|   | CHECKED:                          | DATE:            |  |
|   | SCALE: 1:1                        | SHEET 2 OF 2     |  |
| D | DRAWING NUMBER                    | ISSUE            |  |