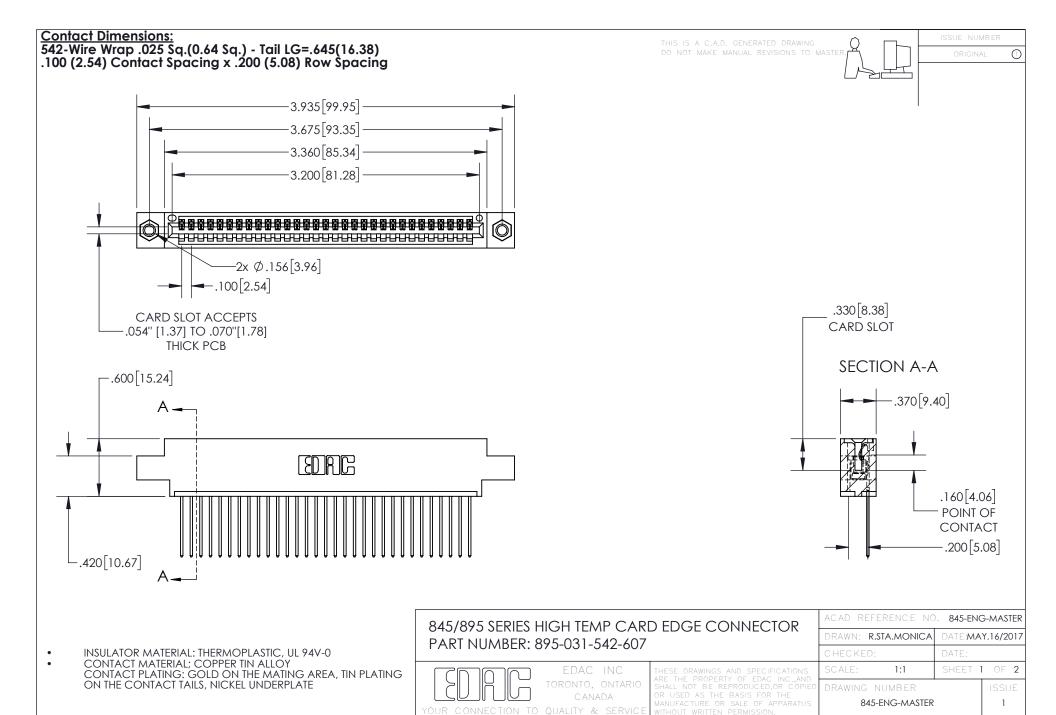

INSULATOR MATERIAL: THERMOPLASTIC POLYESTER, UL 94V-0 DAP MATERIAL AVAILABLE UPON REQUEST

**Contact Code 558** 

CONTACT MATERIAL; COPPER ALLOY CONTACT PLATING: GOLD ON THE MATING AREA, TIN PLATING ON THE CONTACT TAILS, NICKEL UNDERPLATE

## 845/895 SERIES HIGH TEMP CARD EDGE CONNECTOR CONTACT CODE 555,556,558,559,560 DIMENSIONS

YOUR CONNECTION TO QUALITY & SERVICE

Contact Code 559

|   | ACAD REFERENCE NO. 845-ENG-MASTER |                  |  |
|---|-----------------------------------|------------------|--|
|   | DRAWN: R.STA.MONICA               | DATE:MAY.16/2017 |  |
|   | CHECKED:                          | DATE:            |  |
|   | SCALE: 1:1                        | SHEET 2 OF 2     |  |
| D | DRAWING NUMBER                    | ISSUE            |  |

Contact Code 560