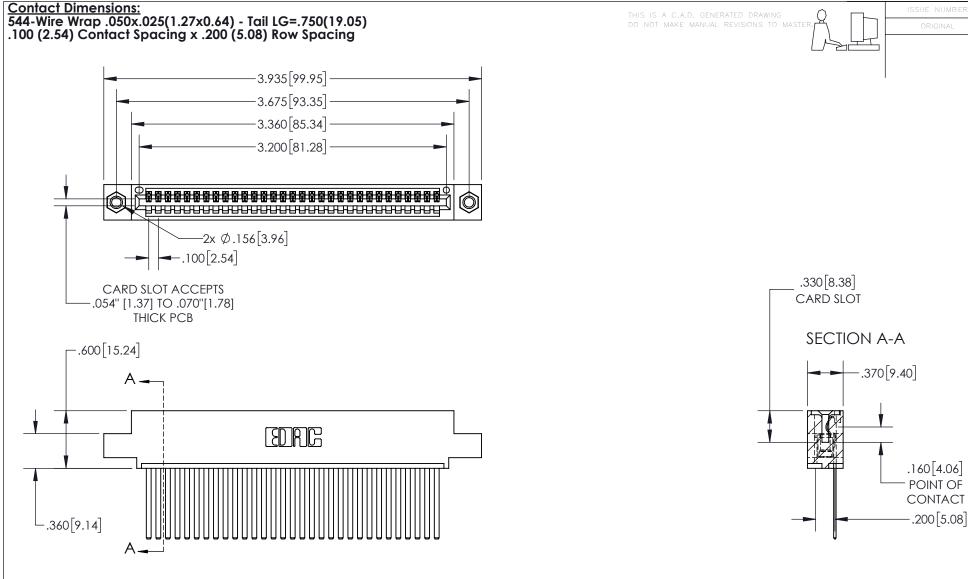

- INSULATOR MATERIAL: THERMOPLASTIC, UL 94V-0
- CONTACT MATERIAL; COPPER TIN ALLOY
  CONTACT PLATING: GOLD ON THE MATING AREA, TIN PLATING
  ON THE CONTACT TAILS, NICKEL UNDERPLATE

| 845/895 SERIES HIGH TEMP CARD EDGE CONNECTO | R |
|---------------------------------------------|---|
| PART NUMBER: 895-031-544-407                |   |