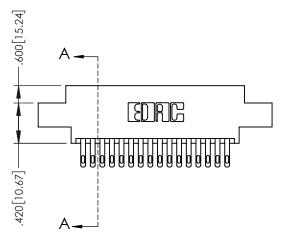

.200 [5.08]

| 845/895 SERIES | HIGH TEMP  | CARD  | EDGE | CONNEC | CTOR |
|----------------|------------|-------|------|--------|------|
| PART NUMBER:   | 895-032-50 | 0-804 |      |        |      |

|                    | EDAC INC          |
|--------------------|-------------------|
|                    | TORONTO, ONTARIO  |
|                    | CANADA            |
| YOUR CONNECTION TO | QUALITY & SERVICE |