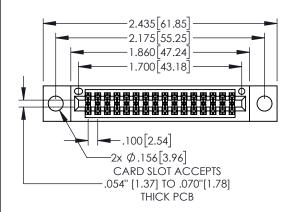

Contact Dimensions: 500-Wire Hole .050x.025(1.27x0.64) - Tail LG=.260(6.60) .100 (2.54) Contact Spacing x .200 (5.08) Row Spacing

- INSULATOR MATERIAL: THERMOPLASTIC, UL 94V-0
  - CONTACT MATERIAL; COPPER TIN ALLOY CONTACT PLATING: GOLD ON THE MATING AREA, TIN PLATING ON THE CONTACT TAILS, NICKEL UNDERPLATE

.200 [5.08]

| 845/895 SERIES | HIGH TEMP  | CARD  | EDGE | CONNEC | CTOR |
|----------------|------------|-------|------|--------|------|
| PART NUMBER:   | 895-032-50 | 0-804 |      |        |      |

|                    | EDAC INC          |
|--------------------|-------------------|
|                    | TORONTO, ONTARIO  |
|                    | CANADA            |
| YOUR CONNECTION TO | QUALITY & SERVICE |