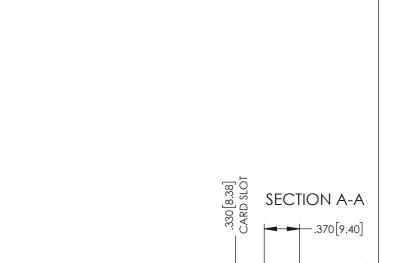

.160[4.06] POINT OF CONTACT

1

**Contact Code 558** Contact Code 559 **Contact Code 560** 

- INSULATOR MATERIAL: THERMOPLASTIC POLYESTER, UL 94V-0 DAP MATERIAL AVAILABLE UPON REQUEST
- CONTACT MATERIAL; COPPER ALLOY

CONTACT PLATING: GOLD ON THE MATING AREA, TIN PLATING ON THE CONTACT TAILS, NICKEL UNDERPLATE