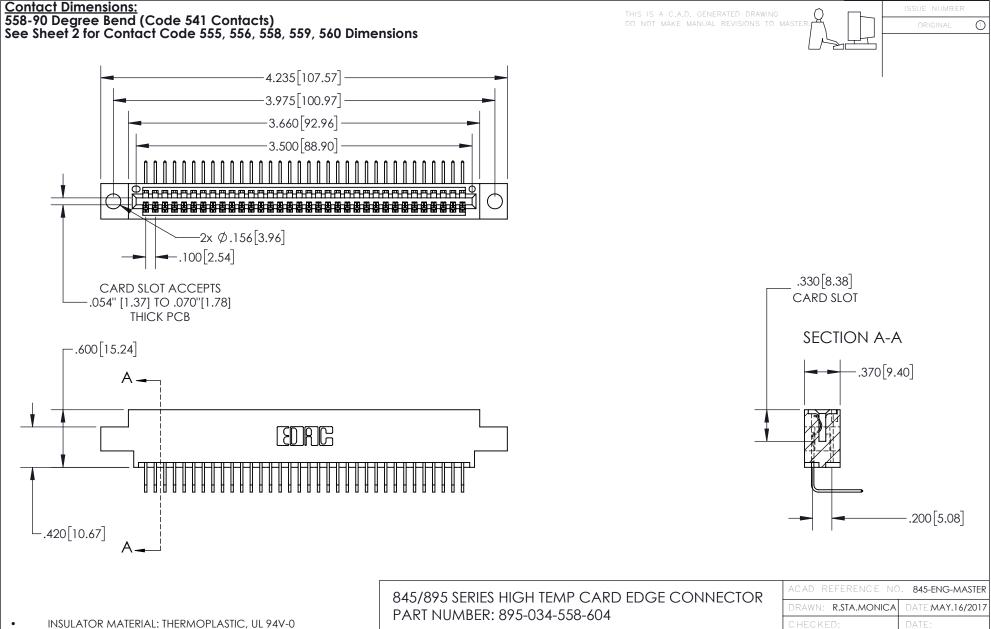

CONTACT MATERIAL; COPPER TIN ALLOY
CONTACT PLATING: GOLD ON THE MATING AREA, TIN PLATING
ON THE CONTACT TAILS, NICKEL UNDERPLATE

YOUR CONNECTION TO QUALITY & SERVICE

| ACAD REFERENCE NO. 845-ENG-MASTER |                  |
|-----------------------------------|------------------|
| DRAWN: R.STA.MONICA               | DATE:MAY.16/2017 |
| CHECKED:                          | DATE:            |
| SCALE: 1:1                        | SHEET 1 OF 2     |
| DRAWING NUMBER                    | ISSUE            |

845-ENG-MASTER

INSULATOR MATERIAL: THERMOPLASTIC POLYESTER, UL 94V-0 DAP MATERIAL AVAILABLE UPON REQUEST

**Contact Code 558** 

CONTACT MATERIAL; COPPER ALLOY CONTACT PLATING: GOLD ON THE MATING AREA, TIN PLATING ON THE CONTACT TAILS, NICKEL UNDERPLATE