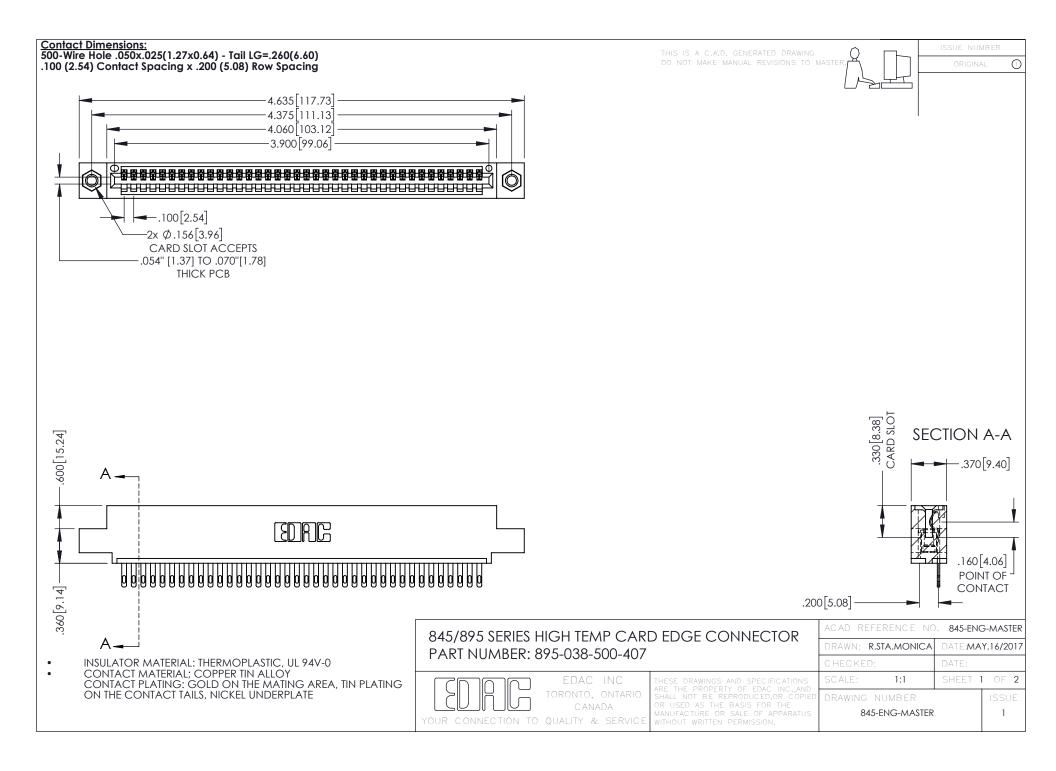

- INSULATOR MATERIAL: THERMOPLASTIC POLYESTER, UL 94V-0 DAP MATERIAL AVAILABLE UPON REQUEST
- CONTACT MATERIAL; COPPER ALLOY

**Contact Code 558** 

CONTACT PLATING: GOLD ON THE MATING AREA, TIN PLATING ON THE CONTACT TAILS, NICKEL UNDERPLATE

## 845/895 SERIES HIGH TEMP CARD EDGE CONNECTOR CONTACT CODE 555,556,558,559,560 DIMENSIONS

YOUR CONNECTION TO QUALITY & SERVICE

Contact Code 559

|   | ACAD REFERENCE NO   | . 845-ENG-MASTER |
|---|---------------------|------------------|
|   | DRAWN: R.STA.MONICA | DATE:MAY.16/2017 |
|   | CHECKED:            | DATE:            |
|   | SCALE: 1:1          | SHEET 2 OF 2     |
| D | DRAWING NUMBER      | ISSUE            |

Contact Code 560

845-ENG-MASTER