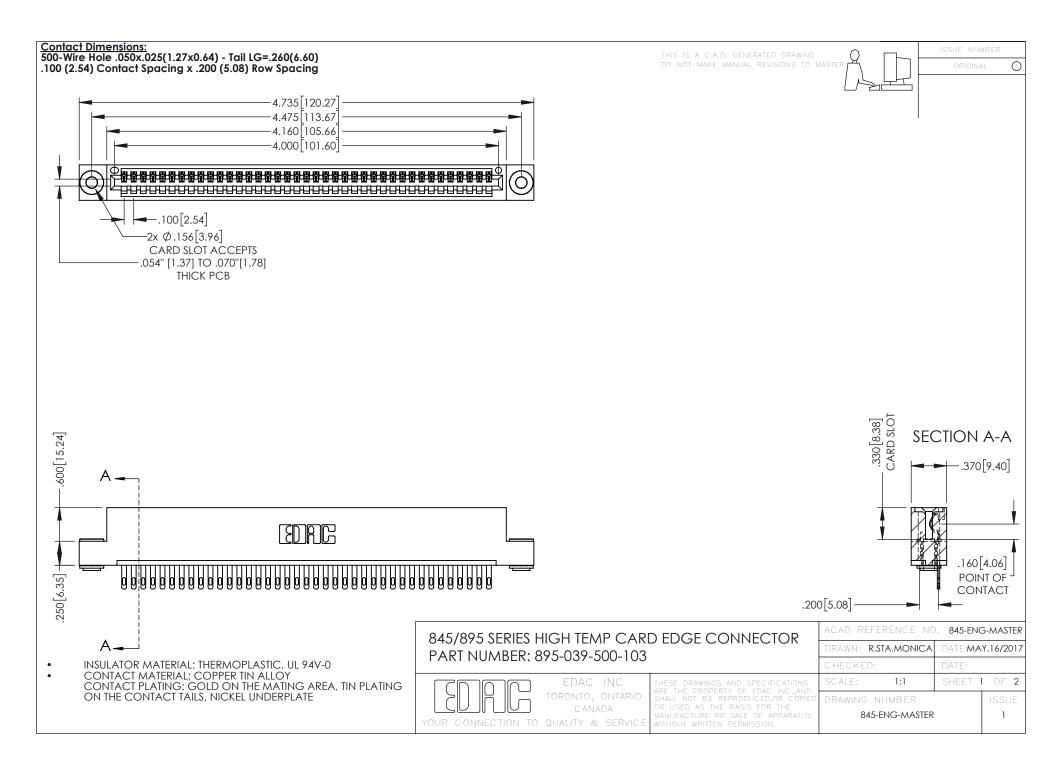

- INSULATOR MATERIAL: THERMOPLASTIC POLYESTER, UL 94V-0 DAP MATERIAL AVAILABLE UPON REQUEST
- CONTACT MATERIAL; COPPER ALLOY

**Contact Code 558** 

CONTACT PLATING: GOLD ON THE MATING AREA, TIN PLATING ON THE CONTACT TAILS, NICKEL UNDERPLATE

## 845/895 SERIES HIGH TEMP CARD EDGE CONNECTOR CONTACT CODE 555,556,558,559,560 DIMENSIONS

YOUR CONNECTION TO QUALITY & SERVICE

Contact Code 559

|   | ACAD REFERENCE NO   | . 845-ENG-MASTER |
|---|---------------------|------------------|
|   | DRAWN: R.STA.MONICA | DATE:MAY.16/2017 |
|   | CHECKED:            | DATE:            |
|   | SCALE: 1:1          | SHEET 2 OF 2     |
| D | DRAWING NUMBER      | ISSUE            |

Contact Code 560

845-ENG-MASTER