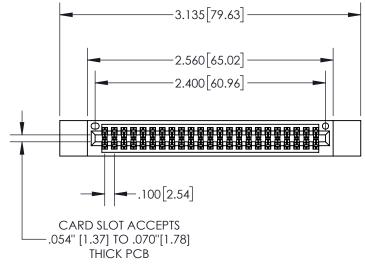

Contact Dimensions: 520-P.C. Tail .030x.018(0.76x0.46) - Tail LG=.175(4.45) .100 (2.54) Contact Spacing x .200 (5.08) Row Spacing

THIS IS A C.A.D. GENERATED DRAWING DO NOT MAKE MANUAL REVISIONS TO MASTER.

ISSUE NUMBE

ORIGINAL

.330 [8.38]
CARD SLOT

SECTION A-A

.160 [4.06]
POINT OF
CONTACT
.200 [5.08]

INSULATOR MATERIAL: THERMOPLASTIC, UL 94V-0

PART NUMBER: 895-046-520-212

CONTACT MATERIAL; COPPER TIN ALLOY
 CONTACT PLATING: GOLD ON THE MATING AREA, TIN PLATING
 ON THE CONTACT TAILS, NICKEL UNDERPLATE

ART NUMBER: 895-046-520-212

EDAC INC THESE DR. ARE THE I

845/895 SERIES HIGH TEMP CARD EDGE CONNECTOR

CANADA

YOUR CONNECTION TO QUALITY & SERVICE

THESE DRAWINGS AND SPECIFICATIONS
ARE THE PROPERTY OF EDAC INC., AND
SHALL NOT BE REPRODUCED, OR COPIED
OR USED AS THE BASIS FOR THE
MANUFACTURE OR SALE OF APPARATUS
WITHOUT WRITTEN PERMISSION.