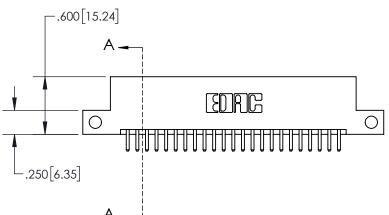

ISSUE NUMBE

ORIGINAL

.330 [8.38]
CARD SLOT

SECTION A-A

.160 [4.06]
POINT OF
CONTACT
.200 [5.08]

INSULATOR MATERIAL: THERMOPLASTIC, UL 94V-0

PART NUMBER: 895-046-520-212

CONTACT MATERIAL; COPPER TIN ALLOY
 CONTACT PLATING: GOLD ON THE MATING AREA, TIN PLATING
 ON THE CONTACT TAILS, NICKEL UNDERPLATE

ART NUMBER: 895-046-520-212

EDAC INC THESE DR. ARE THE I

845/895 SERIES HIGH TEMP CARD EDGE CONNECTOR

CANADA

YOUR CONNECTION TO QUALITY & SERVICE

THESE DRAWINGS AND SPECIFICATIONS
ARE THE PROPERTY OF EDAC INC., AND
SHALL NOT BE REPRODUCED, OR COPIED
OR USED AS THE BASIS FOR THE
MANUFACTURE OR SALE OF APPARATUS
WITHOUT WRITTEN PERMISSION.

- INSULATOR MATERIAL: THERMOPLASTIC POLYESTER, UL 94V-0 DAP MATERIAL AVAILABLE UPON REQUEST
- CONTACT MATERIAL; COPPER ALLOY

CONTACT PLATING: GOLD ON THE MATING AREA, TIN PLATING ON THE CONTACT TAILS, NICKEL UNDERPLATE