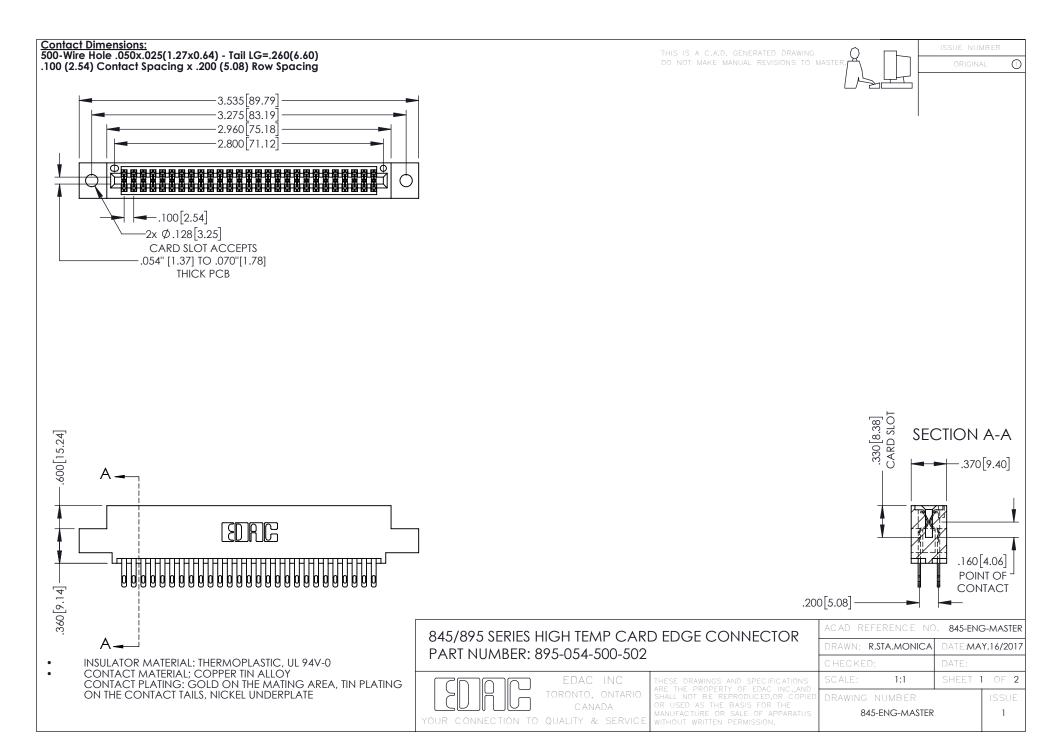

- INSULATOR MATERIAL: THERMOPLASTIC POLYESTER, UL 94V-0 DAP MATERIAL AVAILABLE UPON REQUEST
- CONTACT MATERIAL; COPPER ALLOY

**Contact Code 558** 

CONTACT PLATING: GOLD ON THE MATING AREA, TIN PLATING ON THE CONTACT TAILS, NICKEL UNDERPLATE

## 845/895 SERIES HIGH TEMP CARD EDGE CONNECTOR CONTACT CODE 555,556,558,559,560 DIMENSIONS

YOUR CONNECTION TO QUALITY & SERVICE

Contact Code 559

|   | ACAD REFERENCE NO   | . 845-ENG-MASTER |
|---|---------------------|------------------|
|   | DRAWN: R.STA.MONICA | DATE:MAY.16/2017 |
|   | CHECKED:            | DATE:            |
|   | SCALE: 1:1          | SHEET 2 OF 2     |
| D | DRAWING NUMBER      | ISSUE            |

Contact Code 560

845-ENG-MASTER