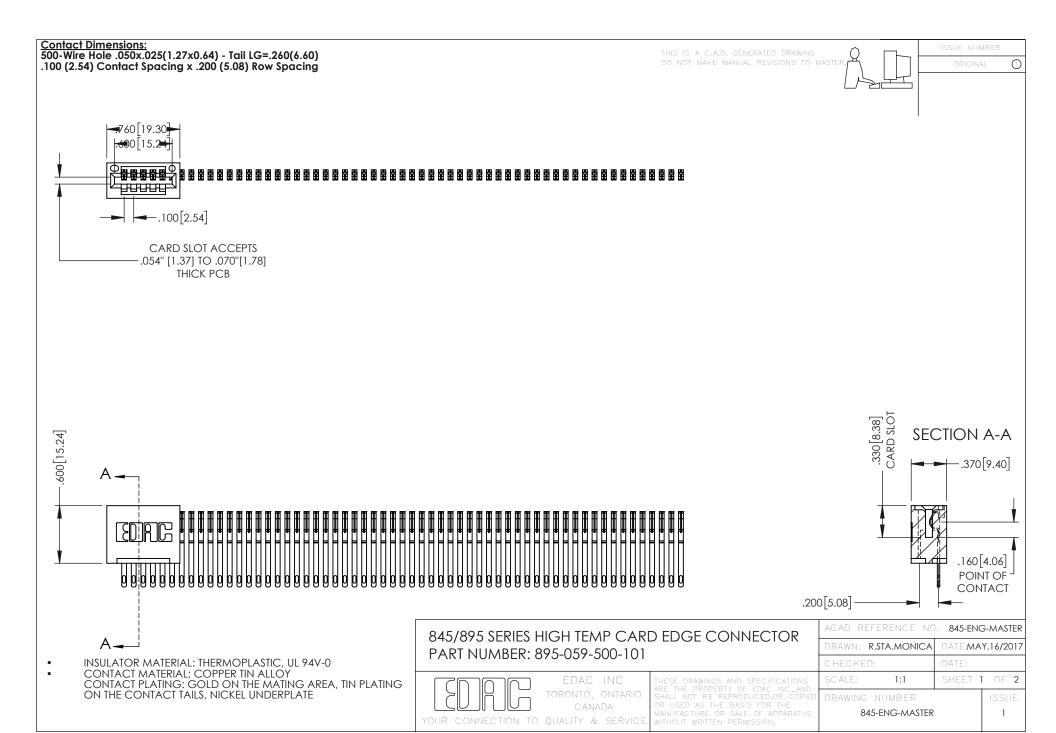

**Contact Code 558** Contact Code 559 Contact Code 560

- INSULATOR MATERIAL: THERMOPLASTIC POLYESTER, UL 94V-0 DAP MATERIAL AVAILABLE UPON REQUEST
- CONTACT MATERIAL; COPPER ALLOY

CONTACT PLATING: GOLD ON THE MATING AREA, TIN PLATING ON THE CONTACT TAILS, NICKEL UNDERPLATE

## 845/895 SERIES HIGH TEMP CARD EDGE CONNECTOR CONTACT CODE 555,556,558,559,560 DIMENSIONS

YOUR CONNECTION TO QUALITY & SERVICE

|   | ACAD REFERENCE NO. 845-ENG-MASTER |                  |
|---|-----------------------------------|------------------|
|   | DRAWN: R.STA.MONICA               | DATE:MAY.16/2017 |
|   | CHECKED:                          | DATE:            |
|   | SCALE: 1:1                        | SHEET 2 OF 2     |
| D | DRAWING NUMBER                    | ISSUE            |

845-ENG-MASTER