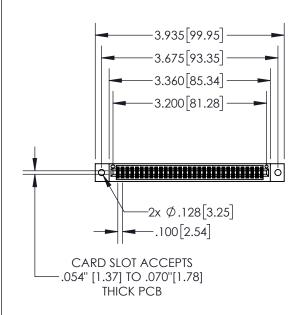

## **Contact Dimensions:**

555-Extender Board Bend (Code 500 Contacts)
See Sheet 2 for Contact Code 555, 556, 558, 559, 560 Dimensions

- 845/895 SERIES HIGH TEMP CARD FDGE CONNECTOR PART NUMBER INSULATOR MATERIAL: THERMOPLASTIC, UL 94V-0
- CONTACT MATERIAL; COPPER TIN ALLOY
  CONTACT PLATING: GOLD ON THE MATING AREA, TIN PLATING
  ON THE CONTACT TAILS, NICKEL UNDERPLATE

ACAD REFERENCE NO. 845-ENG-MASTER

| R: 895-062-555-202 |                                                              | DRAWN: R.STA.MONICA |               | DATE:MAY.16/2017 |       |  |
|--------------------|--------------------------------------------------------------|---------------------|---------------|------------------|-------|--|
| N. 075-002-555-202 | DAC INC THESE DRAWINGS AND SPECIFICATIONS SCALE              | CHECKE              | D:            | DATE:            |       |  |
| EDAC INC           |                                                              | SCALE:              | 1:2           | SHEET 1          | OF 2  |  |
| TORONTO, ONTARIO   | SHALL NOT BE REPRODUCED,OR COPIED                            | DRAWING             | NUMBER        |                  | ISSUE |  |
|                    | MANUFACTURE OR SALE OF APPARATUS WITHOUT WRITTEN PERMISSION. | 84                  | 45-ENG-MASTER |                  | 1     |  |