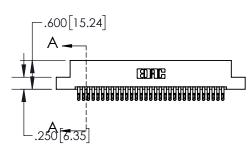

| .330[8.38]<br>CARD SLOT     |  |  |  |  |  |
|-----------------------------|--|--|--|--|--|
| .370[9.40]                  |  |  |  |  |  |
| SECTION A-A                 |  |  |  |  |  |
| .160[4.06] POINT OF CONTACT |  |  |  |  |  |
| 200[5.08]                   |  |  |  |  |  |

INSULATOR MATERIAL: THERMOPLASTIC POLYESTER, UL 94V-0 DAP MATERIAL AVAILABLE UPON REQUEST

**Contact Code 558** 

CONTACT MATERIAL; COPPER ALLOY CONTACT PLATING: GOLD ON THE MATING AREA, TIN PLATING ON THE CONTACT TAILS, NICKEL UNDERPLATE

## 845/895 SERIES HIGH TEMP CARD EDGE CONNECTOR CONTACT CODE 555,556,558,559,560 DIMENSIONS

YOUR CONNECTION TO QUALITY & SERVICE

Contact Code 559

|   | ACAD REFERENCE NO   | . 845-ENG-MASTER |
|---|---------------------|------------------|
|   | DRAWN: R.STA.MONICA | DATE:MAY.16/2017 |
|   | CHECKED:            | DATE:            |
|   | SCALE: 1:1          | SHEET 2 OF 2     |
| D | DRAWING NUMBER      | ISSUE            |

**Contact Code 560** 

845-ENG-MASTER